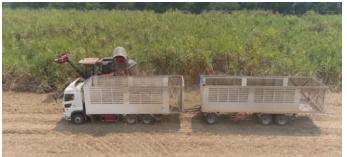

### Harvesting by Case IH Austoft 8800 Multi-Row

The Austoft Multi-Row is the only Case IH Multi-Row harvester working outside of Brazil and was imported for this project.

The wider basecutter discs allow the harvester to cut 3 rows (270cm) in one pass

#### A successful harvest with Case IH