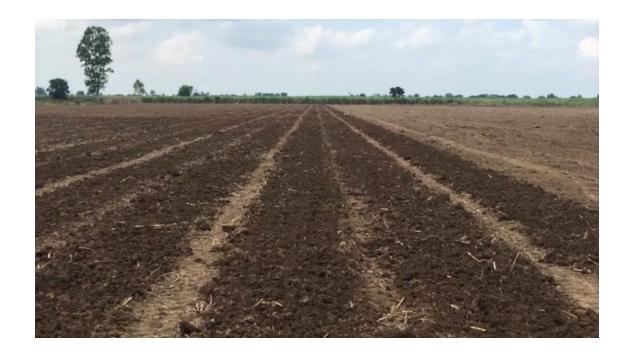

### Preparing to convert farmland

The preparation of the land involves grading the land to ensure good water runoff in the correct direction

#### **Grading farmland**