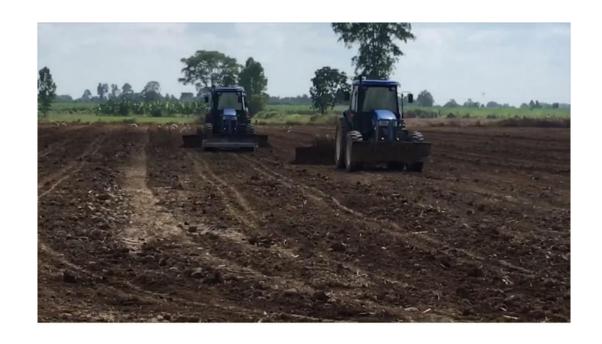

### Reducing compaction

Using a combination rotavator and 3-tine ripper is a quick and efficient way of de-compacting the soil and providing a good soil tilth

# Reducing compaction