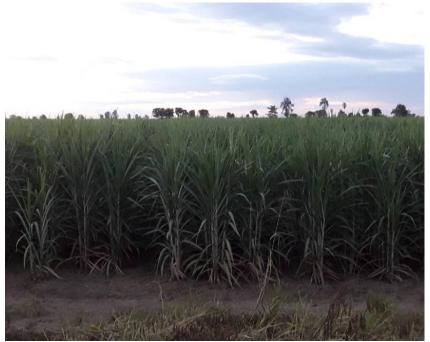

## 3 row sugarcane

### 3-row 90cm spacing wholestick planter

The three-row planter is a home-made design to the specific specifications of the Austoft Multi-Row harvester.

3 row planting is faster than traditional single or double row planting.