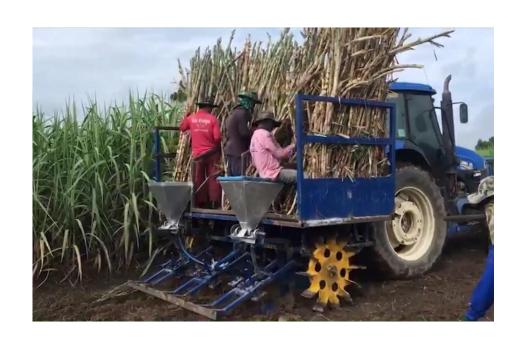

### 3-row 90cm spacing wholestick planter

The three-row planter is a home-made design to the specific specifications of the Austoft Multi-Row harvester.

3 row planting is faster than traditional single or double row planting.

## 3 row sugarcane