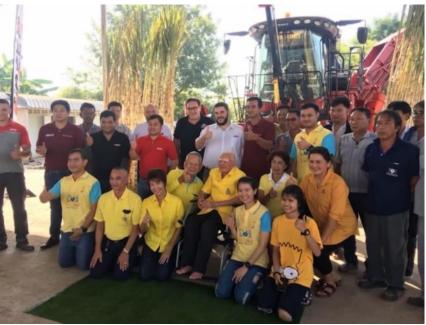

ifications of the Austoft Multi-Row harvester.

3 row planting is faster than traditional single or double row planting.







## 3 row sugarcane









#### Taking care of cane

Having good water management is key for the crop. Mechanical weeding also reduces competition for water











### Harvesting by Case IH Austoft 8800 Multi-Row

The Austoft Multi-Row is the only Case IH Multi-Row harvester working outside of Brazil and was imported for this project.

The wider basecutter discs allow the harvester to cut 3 rows (270cm) in one pass







#### Visits by Case IH Global team

As this was a pioneering machine, the farm was visited by Case IH representatives from the USA, Brazil, Italy, China and the UK as well as by local Thailand support









# Blessing of the harvester









#### A successful harvest with Case IH











#### This project has been graciously supported by:



พ.แทรคเตอร์กำแพงพชร

โรงงานน้ำตาลทรายกำแพงเพชร

Por Tractor Kamphaeng Phet Kamphaeng Phet Sugar Factory