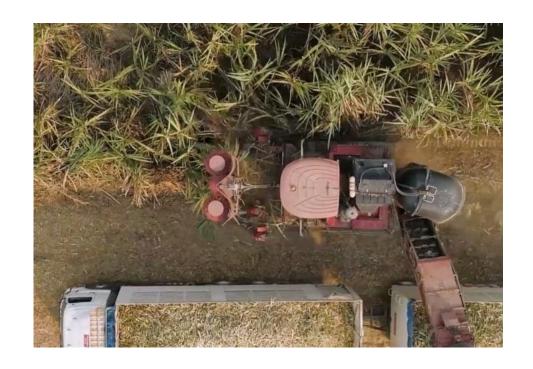

### Harvesting by Case IH Austoft 8800 Multi-Row

The Austoft Multi-Row is the only Case IH Multi-Row harvester working outside of Brazil and was imported for this project.

The wider basecutter discs allow the harvester to cut 3 rows (270cm) in one pass