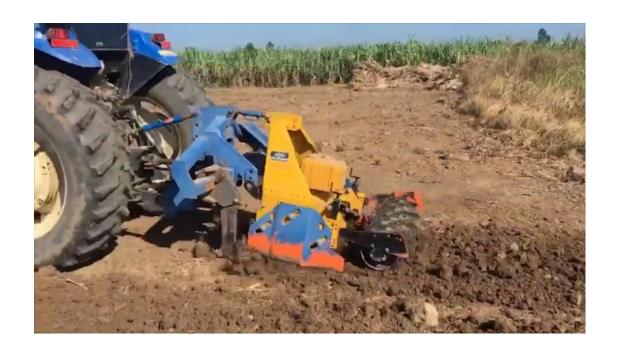

### Reducing compaction

Using a combination rotavator and 3-tine ripper is a quick and efficient way of de-compacting the soil and providing a good soil tilth

# Reducing compaction