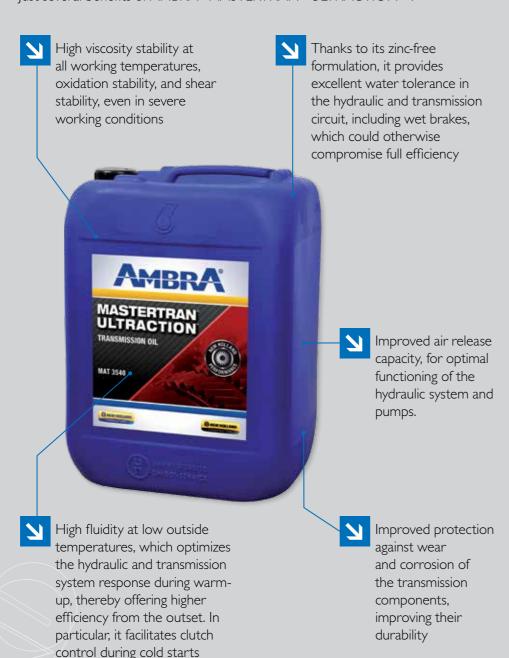

# PETRONAS LUBRICANTS PRESENTS AMBRA® MASTERTRAN® ULTRACTION™

#### THE NEW TRANSMISSION FLUID

Multifunctional lubricant with a unique formulation specifically developed for transmissions, hydraulic systems and wet brakes of New Holland machinery.

What makes **AMBRA® MASTERTRAN® ULTRACTION™** unique is that it uses a special additive package produced exclusively for its formulation and which cannot be reproduced in other lubricants. For all these reasons **AMBRA® MASTERTRAN® ULTRACTION™** has been officially approved by the CNH, obtaining the **MAT 3540** specification.

#### AMBRA UP CLOSE

Just several benefits of AMBRA® MASTERTRAN® ULTRACTION™:

Ambra original lubricant products are distributed exclusively by the official New Holland network.