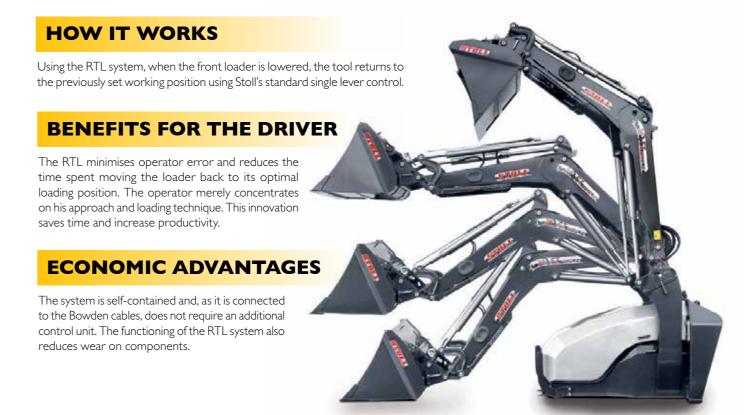

#### FRONT LOADER INNOVATION FROM STOLL

A new automatic loading assistance system is revolutionising working methods. STOLL has launched the Return-To-Level system, allowing for easier, faster loading.