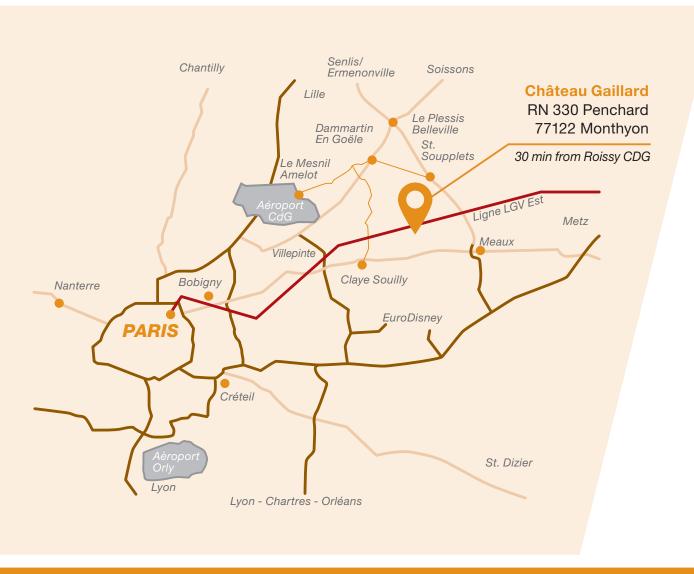

#### **CASE CUSTOMER CENTRE PARIS**

Château Gaillard (for the GPS) RN 330 - Penchard

77122 MONTHYON - France

Tel: +33 (0) 1 60 32 55 55 - Fax: +33 (0) 1 60 32 55 90

www.casecustomercentre.com www.casece.com