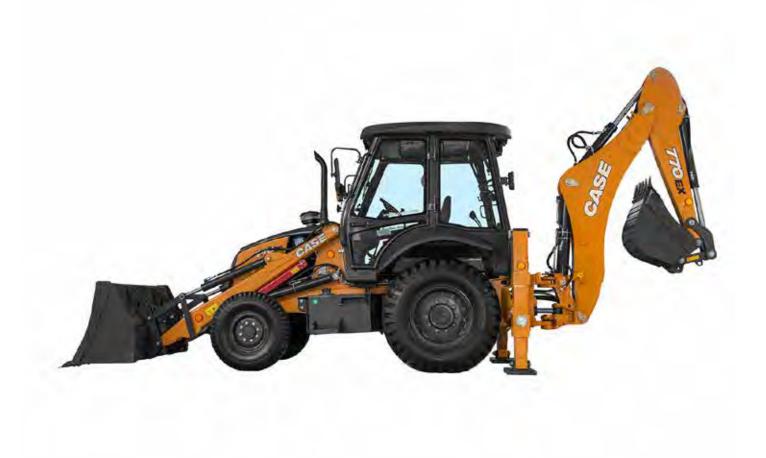

# BACKHOE LOADERS

# COMFORT CONVENIENCE

- Most spacius cabin in the category
- Almost 360° around visibility
- Optimized levers effort

# LOW OWNING & OPERATING COST

• Low maintenance costs (4000 hrs. hydraulic oil change)

## FLEXIBILITY AND PRODUCTIVITY

- Proven engine from Ashok Leyland with superior parts availability & service support
- Option of proven gear pump & advanced Variable pump for better cycle times & fuel efficiency
- Class leading reach, dig depth, ground clearances and bucket fill factor