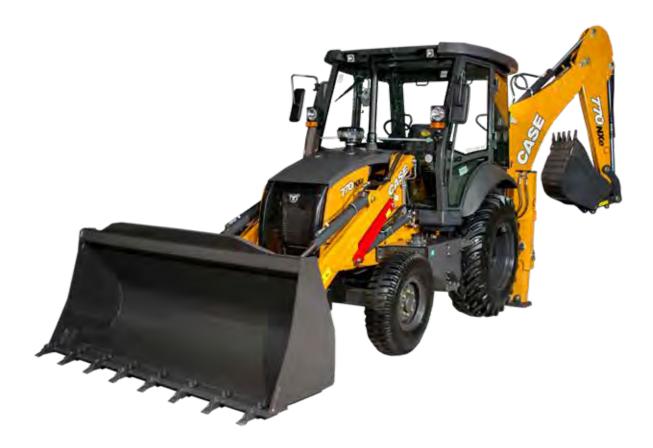

# BACKHOE LOADERS 770NXe Plus, 770FX, 770FX Plus, 851FX, 851FX Plus, 851FX CP

# TAILORED POWER

Models ranging from 49.5hp to 97hp

# LOW OWNING & OPERATING COST

- Best-in-class fuel efficiency
- Low maintenance costs (4000 hrs. hydraulic oil change)
- Good resale value

# **OPTIMUM PRODUCTIVITY**

- State-of-the-art FPT engine for power and torque
- Outstanding digging and lifting capacity
- Choice of hydraulic pump & dipper sizes to suit customer needs
- Productivity & fuel efficiency mix with various working modes – Eco, Standard & Power\*

<sup>\*</sup> Power Mode is available only on NXe model