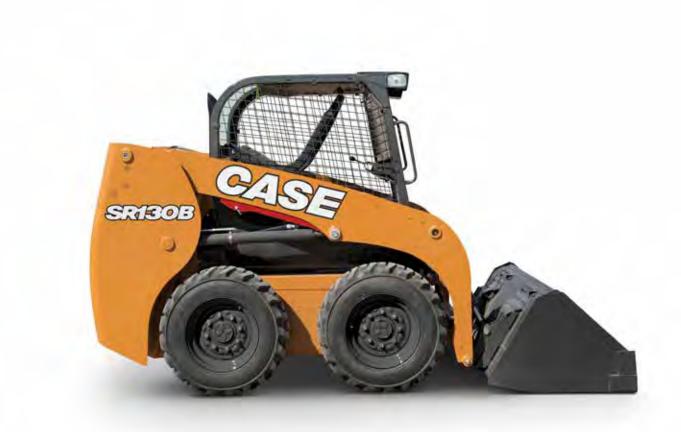

# SKID STEER LOADERS

## **ACHIEVE MORE**

- Best-in-class lifting and breakout force
- Optimum stability
- Short turning radius

## **PRIORITISE COMFORT**

- Deluxe operator environment
- Largest cab in the industry
- Ground level servicing for easy access

## **BE READY FOR EVERYTHING**

- Compatible with over 250 attachments
- Two auxiliary circuits for simultaneous movement
- High flow and creep speed options
- Single joystick to control all loader functions for ease of use