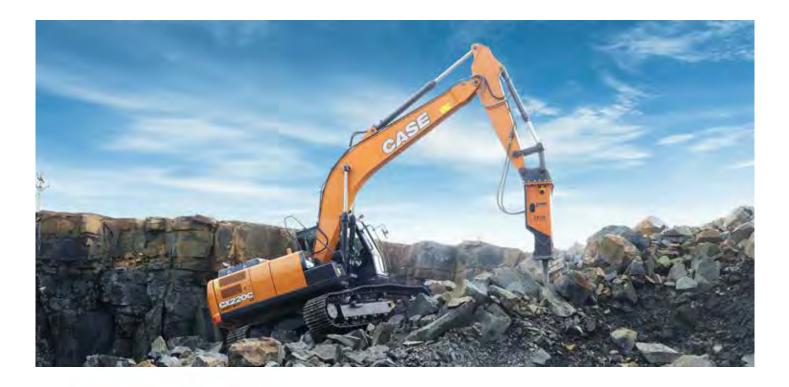

# CRAWLER EXCAVATORS CX220C LC HD

# **DO MORE FOR LESS**

- Fastest cycle times
- Leading energy saving performance
- Oustanding controllability

## COMFORT AND SAFETY AT WORK • Extreme duty structures for lower maintenance

- Safe operations, ergonomically designed & comfortable cabin
- Easy cab access
- Full colour 7" monitor as standard

## MORE ROBUST, MORE EFFICIENT

- Best-in-class productivity with CASE Intelligent Hydraulic System (CIHS)
- 5 energy saving controls for improving fuel efficiency
- cost & high uptime
- Class leading breakout forces & cycle times for better output per litre