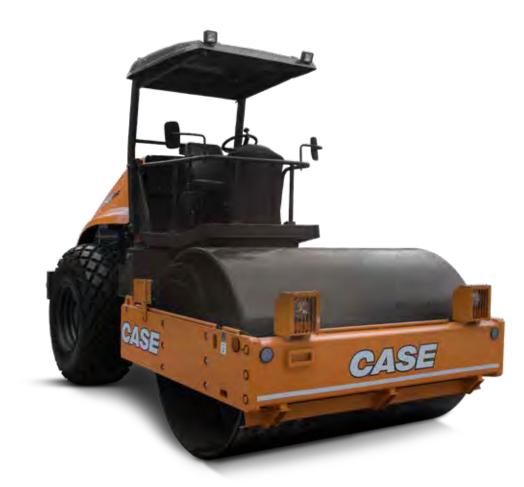

# COMPACTORS 1107EX-D, 1107EX-D Plus, 952EX, 450DX

# MAKE EVERY PASS COUNT

- Industry-leading compaction and drum width
- Unmatched gradeability up to 36%
- Market leading centrifugal force
- Class leading fuel efficiency for high profitability

## **COMFORT ASSURED**

- Fully adjustable sliding and rotating comfortable seat
- Energy efficient air conditioning\*
- Best-in-class site visibility
- Ease of entry & exit in operator compartment

# POWER THROUGH THE TOUGH TASKS

- World class components for travel & vibration
- Option of 32mm heavy duty drum (1107EX Plus) for seamless compaction in lesser passes
- Reliable & high torque engine from Ashok Leyland
   & Mahindra with superior parts availability & service support

<sup>\*</sup> Only available on soil compactor