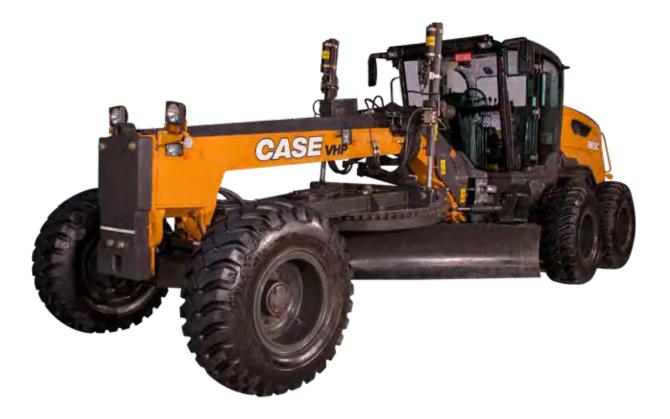

# **EXCELLENT PRODUCTIVITY**

- Patented multi-radius moldboard design for class leading productivity
- Anti-stall powershift transmission to minimize number of passes
- Proven FPT engine with variable horsepower (VHP) HIGH OPERATOR COMFORT technology (659-758 hp) for optimizing fuel consumption

# EASY SERVICEABILITY

- Ground level access for minimal maintanence time
- Single piece electrically operated engine hood for easy ground accessibility & faster maintenance

- Superior visibility & comfortable HVAC cabin
- Ergonomically positioned controls
- High safety standards compliant

# POWER UNDER CONTROL

- Market-leading drawbar pull
- Hydrostatic technology for outstanding pushing power