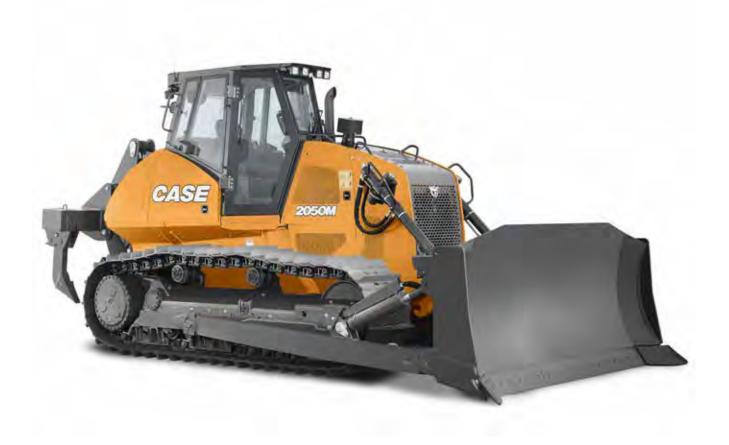

# WORK HARDER FOR LONGER

- CASE Extended Life Tracks offers upto 40% more durablity
- Safe and comfortable ROPS cabin with HVAC

## DO MORE WITH LESS

- More pushing power with lower fuel consumption
- FPT Engines, powerful, responsive and fuel efficient
- Hydrostatic transmission without frictional wearing parts for reduced maintenance cost