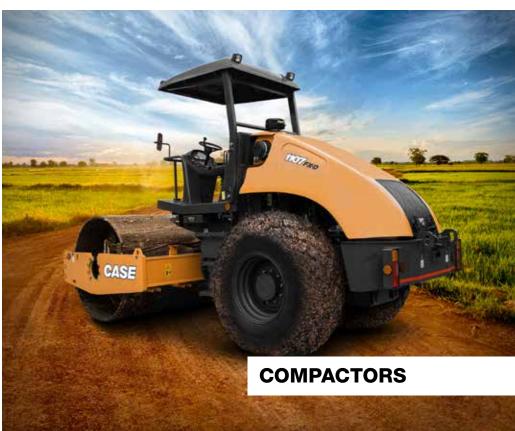

# COMPACTORS 1107EX-D, 1107EX-D Plus, 952EX, 450DX

# MAKE EVERY PASS COUNT

- Industry-leading compaction and drum width
- Unmatched gradeability up to 36%
- Market leading centrifugal force
- Class leading fuel efficiency for high profitability

## **COMFORT ASSURED**

- Fully adjustable sliding and rotating comfortable seat
- Energy efficient air conditioning\*
- Best-in-class site visibility
- Ease of entry & exit in operator compartment

# POWER THROUGH THE TOUGH TASKS

- World class components for travel & vibration
- Option of 32mm heavy duty drum (1107EX Plus) for seamless compaction in lesser passes
- Reliable & high torque engine from Ashok Leyland
   & Mahindra with superior parts availability & service support