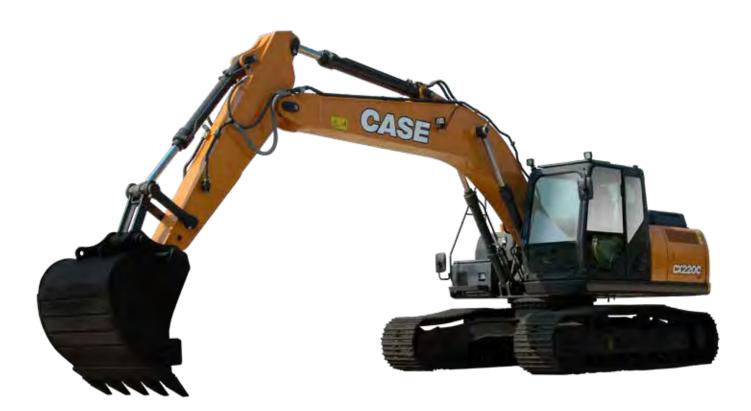

# CRAWLER EXCAVATORS CX220C LC HD

# **DO MORE FOR LESS**

- Fastest cycle times
- Leading energy saving performance
- Oustanding controllability

## COMFORT AND SAFETY AT WORK • Extreme duty structures for lower maintenance

- Safe operations, ergonomically designed & comfortable cabin
- Easy cab access
- Full colour 7" monitor as standard

## MORE ROBUST, MORE EFFICIENT

- Best-in-class productivity with CASE Intelligent Hydraulic System (CIHS)
- 5 energy saving controls for improving fuel efficiency
- cost & high uptime
- Class leading breakout forces & cycle times for better output per litre