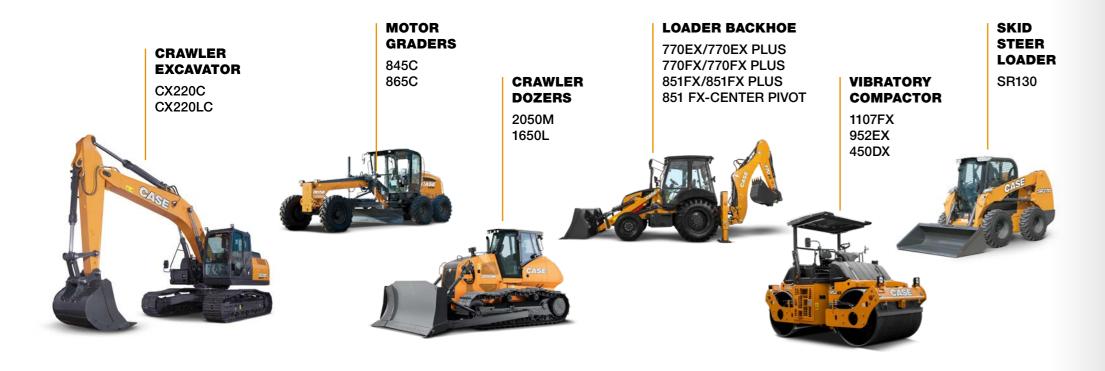

SOUTH AMERICA

The WCM standard is a road map for **continuous improvement** towards



Burlington, Fargo, Queretaro, Sorocaba, Lecce, Pithampur



Wichita, Contagem

#### **WORLD CLASS MANUFACTURING** (WCM) STANDARD

the elimination of waste of time, quality and material, in our factories. WCM is of vital importance in terms of business strategy and results. To certify the improvements, a periodic audit system evaluates all the pillars of the WCM, assigning for each plant an overall score: GOLD, SILVER, and BRONZE.

Sorocaba, Brazil Components

Belo Horizonte, Brazil

Tractor Loader Backhoe

Crawler Excavators

Wheel Loaders

Graders

Dozers

Cordoba, Argentina Tractor Loader Backhoe

# Graders

Pithampur, India Tractor Loader Backhoe Crawler excavators Compaction

# **PRODUCT RANGE**



# **AFTERMARKET SOLUTIONS**

WE CARE ABOUT YOUR BUSINESS

Each of our machines promises reliability, efficiency, and safety, which we further improve by offering a reliable portfolio of quality services and Genuine Parts. Find out how we can help you safeguard your machine:

#### **SERVICES**

At CASE we take care of our customers, step by step. Enhance the productivity of your machine even further with the range of original CASE services.

#### **PARTS**

You can rely on CASE Genuine Parts to increase the life cycle and reliability of your machines. Explore our parts portfolio to find out more.





# **NETWORK**

# SPARE PARTS SUPPORT

#### **OUR PRESENCE**

With any CASE product, you also get access to our vast network of Dealers, depots, and our state-of-the-art warehouse, ensuring l