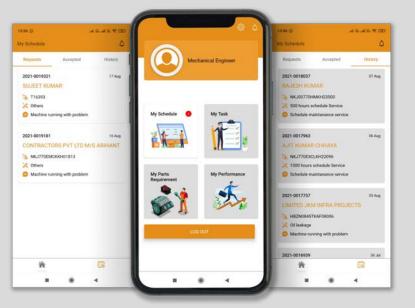

# CASE SANKALP PROGRAM

CASE SANKALP PROGRAM IS A TECHNOLOGY BASED DIGITAL PLATFORM TO ENGAGE EQUIPMENT OPERATORS TO KEEP THEM UPDATED ON CNH PROMOTIONAL PROGRAMS ON THEIR MOBILE.

Operators are encouraged to participate in this program to provide feedback on performance of Genuine Parts and participate in the operators Skill enhancement. They also get the updates about the New Parts, catalogues, etc. and encourage Genuine Parts usage.

#### HOW IT WORKS?

#### THROUGH CASE SANKALP APP

- The operators are encouraged to download the app and get registered in the Sankalp platform.
- They get regular updates of new launches, new part introduction, upcoming offers through direct communication from Company.
- Operators can also enrol for new machine referrals.
- The app gives Genuine Parts
   authentication through a unique bar
   code printed on the MRP (Maximum
   Retail Price) sticker.
- Operators get recognition for Genuine Parts usage.