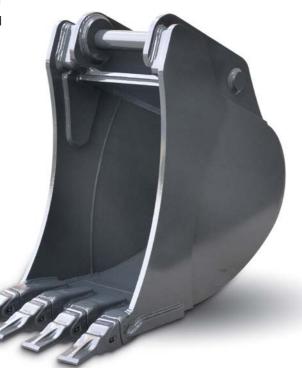

## BUCKETS

#### A GREATER BUCKET CAPACITY AND A BETTER MATERIAL **RETENTION MEAN A MORE EFFECTIVE USE OF YOUR RESOURCES!**

To meet the mission of extending full

product and parts support to Dealers and Customers with a comprehensive solution for their requirements, CASE has launched its versatile range of buckets for loader and excavator ends. Every model is designed and engineered by CASE for maximum efficiency in all applications.

#### BUCKETS

- GP & HD Backhoe e Side Buckets 0.07 to 0.3 Cu M.

- Ditch Cleaning BucketsSquare Hole BucketsDrainage or Tile Drain Buckets
- 6-in-1 Buckets
- Light Material Buckets
   Side Dump Buckets