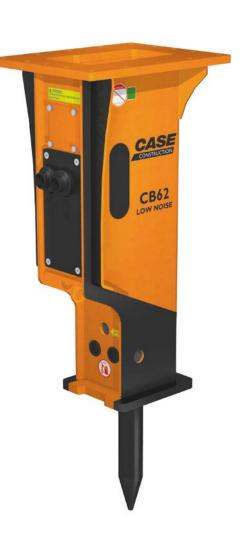

e of buckets for loader and excavator ends. Every model is designed and engineered by CASE for maximum efficiency in all applications.

#### BUCKETS

- GP & HD Backhoe e Side Buckets 0.07 to 0.3 Cu M.

- Ditch Cleaning BucketsSquare Hole BucketsDrainage or Tile Drain Buckets
- 6-in-1 Buckets
- Light Material Buckets
   Side Dump Buckets





#### ROCKBREAKERS

#### BREAKTHROUGH ANY **OBSTACLE WITH ROCK** BREAKER ATTACHMENT

CASE Genuine Parts product range offers strong, reliable & productive hydraulic Rock Breaker for Loader Backhoes and Excavators with a complete range of hammer tools for all the applications. This offers customers the freedom to choose the best tool combination, according to machine requirement, which ensures maximum productivity.

#### ROCKBREAKERS

- CB61 CB62 CB230





# **CASE CARE**

#### PREVENTATIVE MAINTENANCE

CASE machines are designed to exceed expectations. Each component is carefully chosen to maximize productivity, power, and fuel efficiency.

When you invest in a CASE machine, excellence is guaranteed, no matter its mission. To work at its peak performance, your machine needs to be serviced regularly.

This is where the annual service CASE Care comes in.

**Reduced downtime and maximum productivity**: under this contract, we proactively monitor the health of your machine and diagnose potential problems.



# Care

# FOCUS ON YOUR CORE BUSINESS

#### INSPECTION

Periodical Machine Inspection

#### DO IT YOURSELF

Tailored for fleets have owned mechanics & workshop

Original Filters & Lubricants

#### DO IT WITH CASE

Maintenance solution f