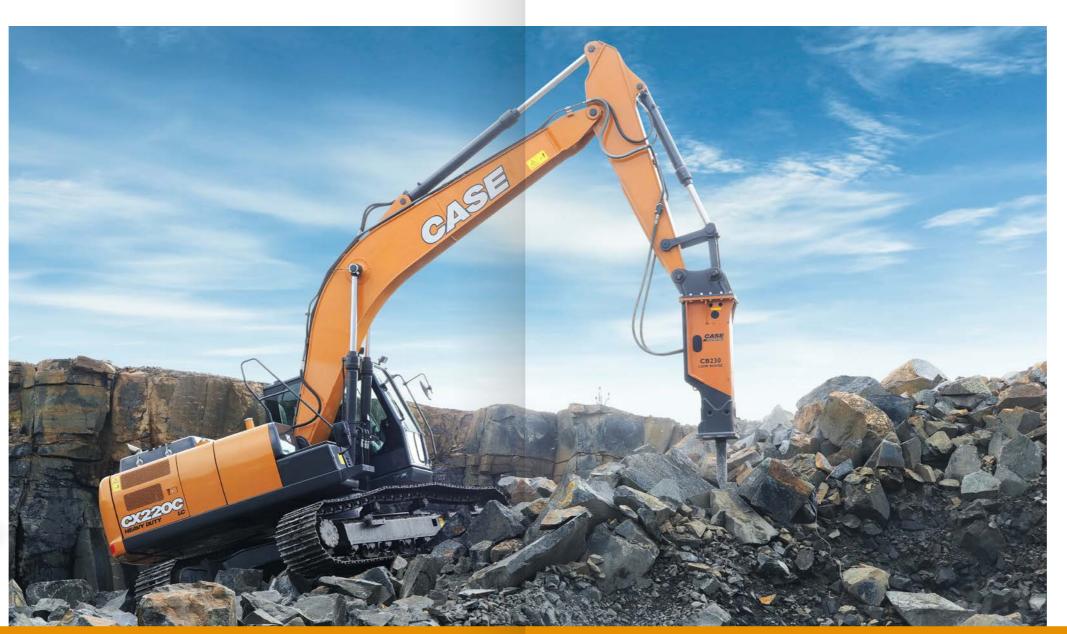

#### ROCKBREAKERS

#### BREAKTHROUGH ANY **OBSTACLE WITH ROCK** BREAKER ATTACHMENT

CASE Genuine Parts product range offers strong, reliable & productive hydraulic Rock Breaker for Loader Backhoes and Excavators with a complete range of hammer tools for all the applications. This offers customers the freedom to choose the best tool combination, according to machine requirement, which ensures maximum productivity.

#### ROCKBREAKERS

- CB61 CB62 CB230