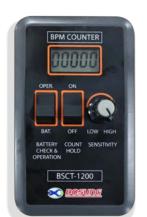

# **SPECIAL TOOLS**

The process of Diagnostics has enormously improved with the use of Special Tools, a feature specially designed for quick diagnostics, helping to understand the exact cause at the root of the problem. These may also be required for specific operations of assembling and dismantling of Parts on assemblies, which cannot be done by General Tools. Some of the Special Tools are exclusive for CASE Machines and available at every CASE Service Dealer and CASE Personal. Using the right tools reduces the repair time and increases the availability of the Machines.

| BPM Gauge                                      | To check blows per minute: this is a critical parameter for a rock breaker.                                                 |
|------------------------------------------------|-----------------------------------------------------------------------------------------------------------------------------|
| EST                                            | Electronic Diagnostic Service Tool is meant to map critical parameters of engine and transmission.                          |
| Flow Meter                                     | Measures flow of any fluid access to points determining condition of Hydraulic Pump or the available flow of any component. |
| Hydraulic Oil<br>Contamination<br>Testing Tool | It diagnoses the contamination level of Hydraulic oil to replace it in case of internal wear.                               |