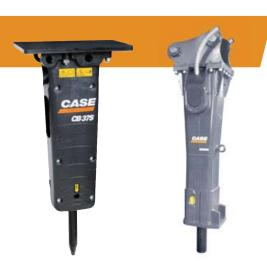

#### **HAMMERS**

# A complete range of silent hammers for machines from 1 to 60 tons.

All CASE hammers provide exceptional productivity and an optimized weight/performance ratio. Simple and robust design, high quality, low maintenance and reduced operating costs. Large tool diameter, easy and fast tool replacement, ... CASE hammers are designed to last and optimize the performance of your machine.