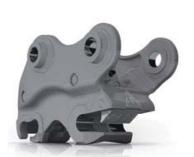

#### **HYDRAULIC MULTIFIT "S" QUICK COUPLER**

#### Safe, univerSal, verSatile, Simple...

CASE MULTFIT "S" quick coupler ensures greater safety, flexibilty and performance. Picks up buckets from various brands and a wide variety of attachments including hammers, and enjoy hydraulic control from your cab. Fully complies with all the machinery directives and job site requirements.