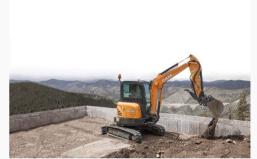

# **TechTalk: Mini Excavator Auto-Idle**

Reduce fuel use and unnecessary jobsite noise with the auto-idle feature on CASE mini excavators.