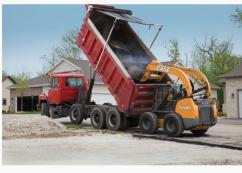

# **CASE G Series Wheel Loaders Approved for B20 Biodiesel**

There's no compact track loader in the business that provides the combination of hinge pin height and reach at maximum dump as the all-new CASE TV620B.