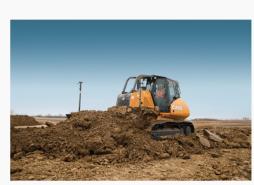

# **TechTalk: Mini Excavator Auto-Idle**

Reduce fuel use and unnecessary jobsite noise with the auto-idle feature on CASE mini excavators.