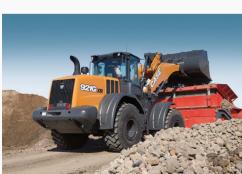

# **CASE G Series Wheel Loaders Approved for B20 Biodiesel**

There's no compact track loader in the business that provides the combination of hinge pin height and reach at maximum dump as the all-new CASE TV620B.