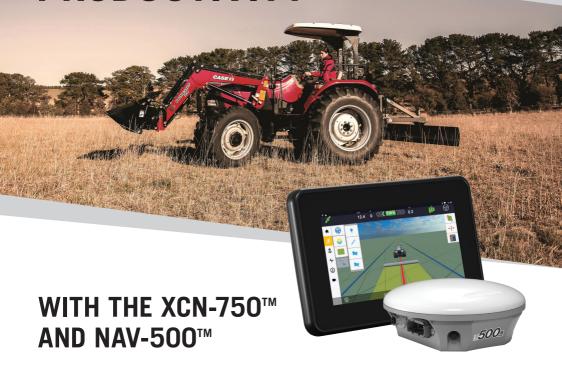

The XCN-750<sup>™</sup> display, paired with the NAV-500<sup>™</sup> guidance controller will easily map out boundary lines and set your farm up for success.

## **BUNDLE CONTENTS:**

- XCN-750<sup>™</sup> display
- NAV-500<sup>™</sup> guidance controller

\* Price excludes dealer fitment costs.

Available for a limited time only.