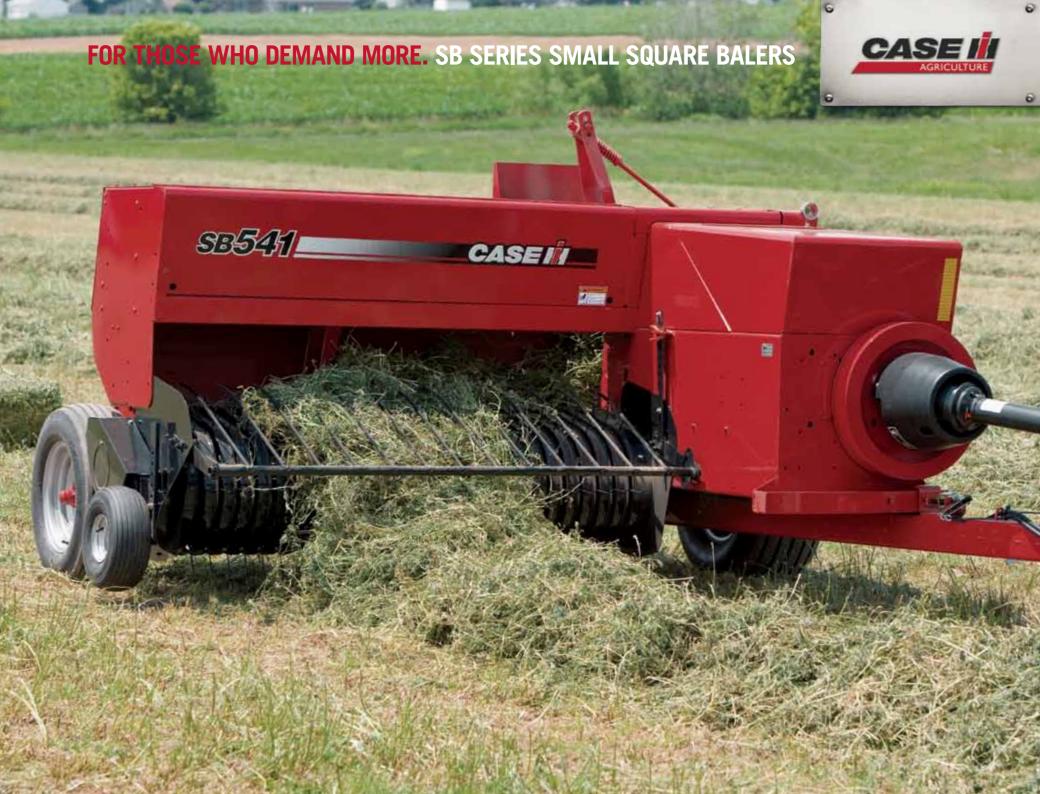

| MODEL                  | SB521                                                | SB531                                                | SB541                                              | SB551                                              |
|------------------------|------------------------------------------------------|------------------------------------------------------|----------------------------------------------------|----------------------------------------------------|
| BALE SIZE:             |                                                      |                                                      |                                                    |                                                    |
| Cross Section          | 356 x 457 mm                                         | 356 x 457 mm                                         | 356 x 457 mm                                       | 406 x 457 mm                                       |
| Length                 | 305 to 1321 mm                                       | 305 to 1321 mm                                       | 305 to 1321 mm                                     | 305 to 1321 mm                                     |
| Density control – std. | Adj. spring loaded tension rails                     | Adj. spring loaded tension rails                     | Adj. spring loaded tension rails                   | Hydraulic density adj.                             |
| – opt.                 | n/a                                                  | Hydraulic density adj.                               | Hydraulic density adj.                             | n/a                                                |
| PICKUP:                | · · · · · · · · · · · · · · · · · · ·                |                                                      |                                                    |                                                    |
| Width inside           | 1651 mm                                              | 1651 mm                                              | 1905 mm                                            | 1905 mm                                            |
| Width on flare         | 1778 mm                                              | 1778 mm                                              | 2032 mm                                            | 2032 mm                                            |
| Number of teeth        | 88, four tooth bars                                  | 110, five tooth bars                                 | 156, six tooth bars                                | 156, six tooth bars                                |
| Protection             | V-belt to chain, with<br>"lost-motion" reel drive    | V-belt to chain, with<br>"lost-motion" reel drive    | V-belt to chain, with<br>"lost-motion" reel drive  | V-belt to chain, with<br>"lost-motion" reel drive  |
| FEEDER:                | /                                                    |                                                      | I                                                  |                                                    |
| Туре                   | Flow type feeder - 6 Tines                           | Rotary feeder w/packer                               | Rotary feeder w/packer                             | Rotary feeder w/packer                             |
| Opening                | 0.182 m <sup>2</sup>                                 | 0.182 m <sup>2</sup>                                 | 0.182 m <sup>2</sup>                               | 0.205 m <sup>2</sup>                               |
| PLUNGER:               |                                                      | t                                                    | I                                                  |                                                    |
| Speed                  | 79 spm                                               | 93 spm                                               | 93 spm                                             | 93 spm                                             |
| Stroke length          | 762 mm                                               | 762 mm                                               | 762 mm                                             | 762 mm                                             |
| TYING MECHANISM:       | /                                                    | t                                                    | I                                                  |                                                    |
| Туре                   | Twine knotter                                        | Twine knotter                                        | Knotter or twister                                 | Knotter                                            |
| Drive mechanism        | Gear and shaft                                       | Gear and shaft                                       | Gear and shaft                                     | Gear and shaft                                     |
| Protection             | Shear bolt                                           | Shear bolt                                           | Shear bolt                                         | Shear bolt                                         |
| Capacity - twine       | 4 balls                                              | 6 balls                                              | 8 balls                                            | 8 balls                                            |
| – wire                 | NA                                                   | NA                                                   | 4 coils                                            | NA                                                 |
| MAIN DRIVE:            |                                                      | t                                                    | I                                                  |                                                    |
| Flywheel diameter      | 559 mm                                               | 559 mm                                               | 559 mm                                             | 559 mm                                             |
| Flywheel weight        | 85 kg                                                | 113 kg                                               | 113 kg                                             | 113 kg                                             |
| PTO Driveline          | Std: 3 joint, category 4,<br>w/Power-Pivot bearing   | Std: 3 joint, category 6,<br>w/Power-Pivot bearing   | Std: 3 joint, category 6,<br>w/Power-Pivot bearing | Std: 3 joint, category 6,<br>w/Power-Pivot bearing |
| Protection             | Shear bolt, overrunning and slip<br>clutches         | Shear bolt, overrunning and slip<br>clutches         | Shear bolt, overrunning and slip clutches          | Shear bolt, overrunning and slip clutches          |
| Gearbox                | Heat treated, steel alloy hypoid<br>gears run in oil | Heat treated, steel alloy hypoid<br>gears run in oil | Heat treated, steel alloy hypoid gears run in oil  | Heat treated, steel alloy hypoid gears run in oil  |
| Tires, std: left/right | 27 x 9.50 -15, 6PR /<br>25 x 7.50 -15, 6PR           | 31 x 13.50 - 15, 6PR /<br>27 x 9.50 - 15, 6PR        | 31 x 13.50 - 15, 6PR /<br>27 x 9.50 - 15, 6PR      | 14L x 16.1 , 6PR /<br>11 x 14, 6PR                 |
| WEIGHT:                | '                                                    |                                                      |                                                    |                                                    |
| Twine tie              | 1399 kg                                              | 1542 kg                                              | 1685 kg                                            | 1905 kg                                            |
| Wire tie               | NA                                                   | NA                                                   | 1747 kg                                            | NA                                                 |
| TRACTOR REQUIREMENT:   |                                                      | ł.                                                   |                                                    |                                                    |
| Minimum PTO hp         | 35 hp (26 kW)                                        | 40 hp (30 kW)                                        | 50 hp (38 kW)                                      | 60 hp (45 kW)                                      |