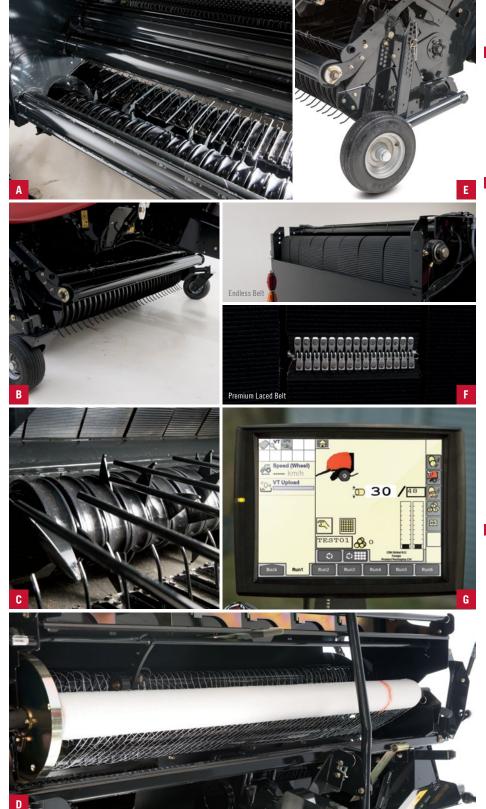

# A FIVE-BAR PICKUP—PREMIUM BALERS.

A heavy-duty five-bar pickup combined with the roller windguard gives the RB565 Premium added durability and performance. The pickup reel has a total of 160 curved steel tines with a rubber base and is more than 6.5 feet (2 meters) in length from outside to inside tine. With more bars, but less crop volume on each row of tines, the crop moves into the feeder more consistently. More tines also means better pickup, even in short crops.

# **B** HEAVY-DUTY PICKUP REEL\*.

The pickup reel is built for tough conditions: a two-piece bar design with five solid tine bars and no joint at reel spider keeps you rolling longer and with fewer repairs. Stronger tines last five times longer in field tests, and full-height pickup dividers keep tines aligned and reduce the possibility of damage, even in corn stalks.

### **OVERSHOT FEEDING SYSTEM.**

One of the defining features of the RB565 round baler is an overshot feeding system that provides more aggressive feeding into the bale chamber. A series of 20 tines on the feeder move crop from the outside of the pickup to the center, which results in a more consistent crop mat and less crop hesitation.

#### FRONT-LOADING WRAP SYSTEM.

Our front-loading net wrap system provides a short path for optimal wrapping quality. This system requires fewer adjustments and is more reliable than ever before. The system features electrical controls with separate motors for duckbill and net knife operation. The net knife cuts upwards, rather than down, to create less stress on the components. And the net tube pivots downward for easier loading.

### **E PICKUP GAUGE WHEELS.**

No tools are need to adapt to changing field conditions. Height adjustment is as easy as pulling a lynch pin and setting the desired height to provide optimal pickup protection. Choose between straight arm or castering wheels.

## **BELTS BUILT TO LAST.**

Belts can make, or literally break, your season. That's why Case IH has two kinds of belts to suit your needs and your budget—both made for long life.

- Endless Belts The Endless Belt has no splices, so they track better and maintain crosswise rigidity while still keeping their lengthwise flexibility. Their unique construction helps prevent belt failure from edge punctures or tears, and sealed edges prevent fraying. Endless belts are so tough they are backed by a 3-year/15,000 bale warranty.
- Premium Laced Belts Laced belts offer incredible durability and flexibility while delivering excellent value. Premium Laced Belts use Mato fasteners with durable and long lasting cold-rolled loops.

#### **G** ISOBUS AUTOMATION.

ISOBUS equipped balers can be used with an optional Automation feature. When used with a compatible tractor, the Automation feature will automatically stop the tractor, apply net wrap to the bale and raise and lower the tailgate, reducing the number of operator tasks required during a long day of baling.