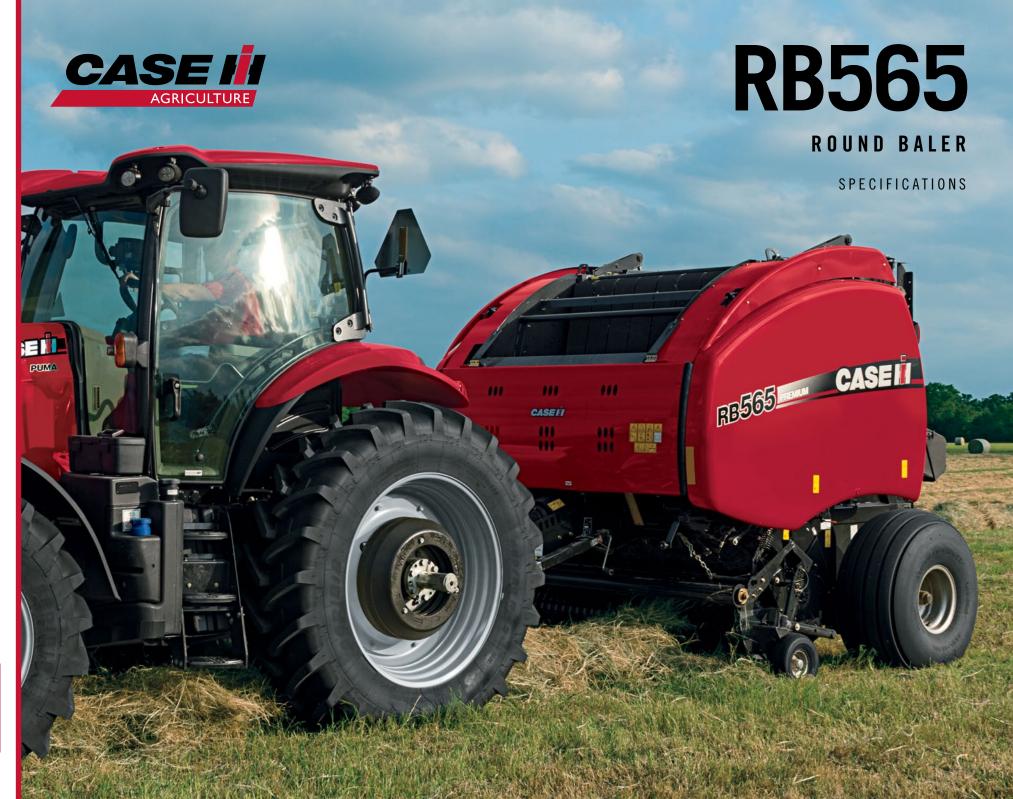

# **CAPACITY WITHOUT COMPLEXITY.**

Designed for the toughest crop types and conditions, the Case IH RB565 baler provides superior bale shape and density. This round baler is as smooth in function as it is in form. Behind the curvy exterior lies a machine that is more rugged than ever, and provides thorough windrow feeding from the pickup into the bale chamber. Combine that with a feeding system that has 20 percent more capacity plus a winning combination of rolls and belts to move the crop and you can now bale fields faster than ever.