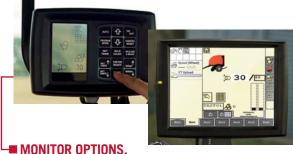

Monitor all baler functions through your choice of easy-to-use monitors that relay information from inside the bale chamber. Specific capabilities include bale shape indicators, bale size, wrap choice, number of wraps, density and more.