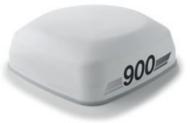

# **NAV900**

## OPTIMIZED SIGNAL WITH NO INTERRUPTIONS

- GPS RECEIVER & INERTIAL UNIT IN ONE DEVICE
- SUPPORTS GPS. GLONASS **GALILEO, BEIDOU & QZSS** CONSTELLATIONS
- ACCURACY FROM EGNOS (20CM) **TO RTK** (2.5CM)
- RTK CORRECTION SIGNAL VIA RADIO & MODEM
- CAN-BASED STEERING CONTROL WITH NO ADDITIONAL DEVICE