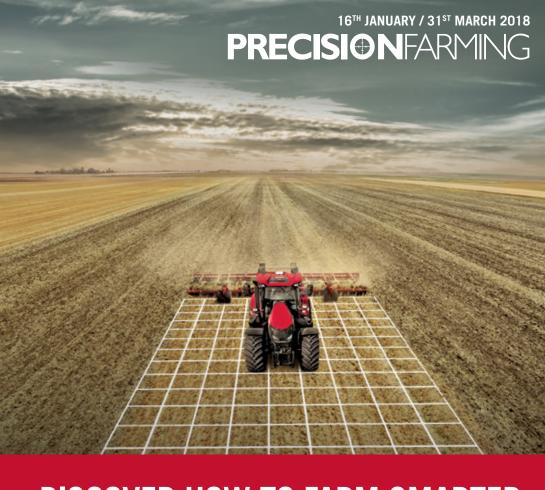

## PERFORM TO YOUR BEST WITH AFS

How can you be more productive and efficient in 2018?

By farming smarter to achieve **2.5cm repeatable accuracy** and significantly **reducing your fuel costs and crop inputs.** Make the most of the **latest AFS solutions, assistance and innovations** to boost your performance, all year around.