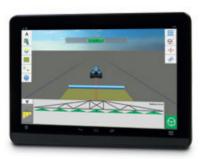

## XCN-1050™ AND NAV900 **ADVANCED TECHNOLOGY** TO SIMPLIFY PRECISION

XCN-1050™ DISPLAY ALL THE BENEFITS IN AN EASY-TO-USE

**FORMAT** 

10-INCH DISPLAY

PRECISION IQ USER INTERFACE

ISOBUS COMPATIBLE

**IP66** WATER-RESISTANT

SIMPLIFIED SYSTEM

- ARCHITECTURE: - Less components in the cab
- Easily transferable