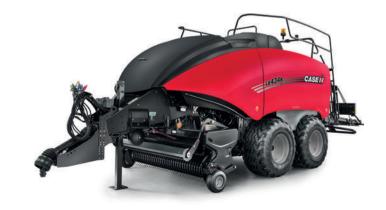

### **LARGE BALERS**

When you buy a Case IH baler you're guaranteed a rugged, robust and reliable machine, whichever model you choose.

Our new generation LB 4 large baler series features revisions and refinements throughout, to create machines even more productive than their predecessors, producing bales from 80x70 to 120x90 cm. Each one is designed to make your baling more efficient, more profitable and more of a pleasure.