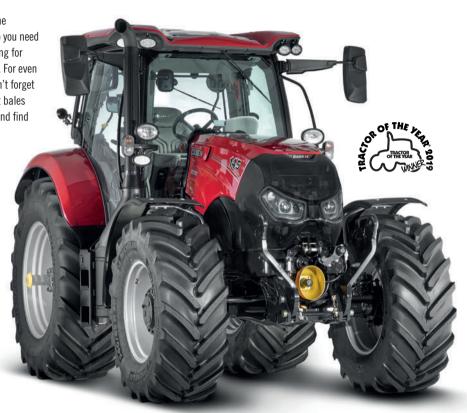

### 3 MODELS, 3 TRANSMISSIONS, 1 AWARD-WINNING MAXXUM SERIES

#### YOU'VE NEVER HAD A WIDER CHOICE

Whether you choose our entry level ActiveDrive 4 transmission with 16F/16R 40 km/h four-speed powershift model, our award-winning ActiveDrive 8 Multicontroller or our ultimate Maxxum CVXDrive, you can be sure of a machine with a comprehensive specification, ready to handle every job around the farm. All are available in 115, 125, 135 and 145 (4 cylinder) and 150 (6 cylinder) HP options.

LEE BO

"THE ACTIVEDRIVE 8 GEARBOX IS REALLY NICE AND SMOOTH, AND AFTER A MANUAL IT IS SO EASY TO USE." Jamie Bucknell, Devon

The Maxxum ActiveDrive 8 Multicontroller has the lowest fuel consumption ever recorded for a four-cylinder tractor and won Tractor of the Year 2019! It comes with electronic hitch control as standard, up to 4 mechanical rear remote valves and simple-to-operate controls.