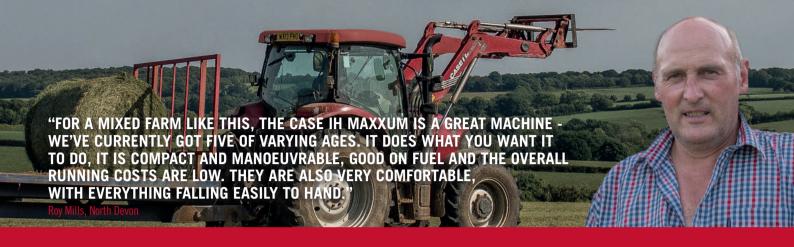

### 3 MODELS, 3 TRANSMISSIONS, 1 AWARD-WINNING MAXXUM SERIES

#### YOU'VE NEVER HAD A WIDER CHOICE

Whether you choose our entry level ActiveDrive 4 transmission with 16F/16R 40 km/h four-speed powershift model, our award-winning ActiveDrive 8 Multicontroller or our ultimate Maxxum CVXDrive, you can be sure of a machine with a comprehensive specification, ready to handle every job around the farm. All are available in 115, 125, 135 and 145 (4 cylinder) and 150 (6 cylinder) HP options.

LEE BO

"THE ACTIVEDRIVE 8 GEARBOX IS REALLY NICE AND SMOOTH, AND AFTER A MANUAL IT IS SO EASY TO USE." Jamie Bucknell, Devon

The Maxxum ActiveDrive 8 Multicontroller has the lowest fuel consumption ever recorded for a four-cylinder tractor and won Tractor of the Year 2019! It comes with electronic hitch control as standard, up to 4 mechanical rear remote valves and simple-to-operate controls.