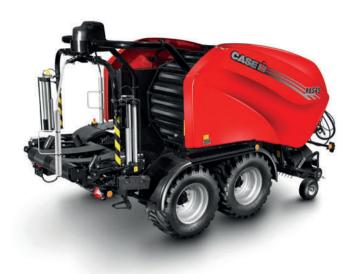

#### **ROUND BALERS**

We know you need to be able to bale quickly and at a high and consistent density.

We've worked with customers to design our new range of round balers and have integrated a multitude of features into the new RB design so that every model is capable of following the largest combine or baling the heaviest crop with remarkable speed and efficiency. The bale size can be altered and monitored from the comfort of the tractor seat and the wrapping system is ultra-reliable — so there's no need to worry about the crop type or conditions... simply follow the swath. Ask your dealer about the wide range of fixed and variable chamber options available.