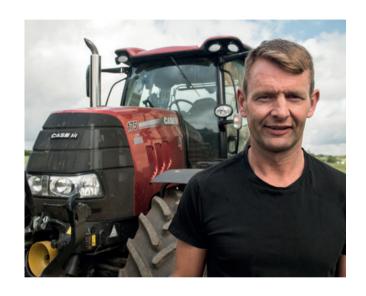

"OUR FARM IS ON HEAVY SOIL SO WE NEED SOME POWER BEHIND US TO WORK THE GROUND IN WINTER AND THE 175 GIVES US ALL THE POWER WE NEED AND MORE.

THE FUEL CONSUMPTION IS AS GOOD ON THIS ONE AS THE 150-HORSEPOWER MACHINE WE HAD BEFORE AND CVX IS BRILLIANT AND MAKES IT A GREAT TRACTOR TO DRIVE."

Muir Young, Ayrshire

FROM 1 JANUARY 2019, THE ANNUAL INVESTMENT ALLOWANCE (AIA) WILL RISE FROM £200,000 TO £1 MILLION, FOR A PERIOD OF TWO YEARS.

If your businesses has its financial year ending in April, ordering machinery now may allow you to take delivery before your tax year-end, making the most of the tax savings to be gained through the AIA.