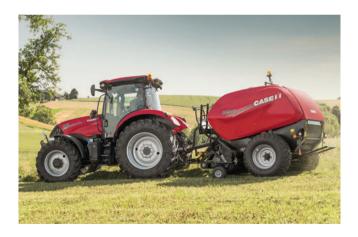

### **LARGE BALERS**

When you buy a Case IH baler you're guaranteed a rugged, robust and reliable machine, whichever model you choose.

Our new generation LB 4 large baler series features revisions and refinements throughout, to create machines even more productive than their predecessors, producing bales from 80x70 to 120x90 cm. Each one is designed to make your baling more efficient, more profitable and more of a pleasure.

#### **ROUND BALERS**

We know you need to be able to bale quickly and at a high and consistent density.

We've worked with customers to design our new range of round balers and have integrated a multitude of features into the new RB design so that every model is capable of following the largest combine or baling the heaviest crop with remarkable speed and efficiency. The bale size can be altered and monitored from the comfort of the tractor seat and the wrapping system is ultra-reliable — so there's no need to worry about the crop type or conditions... simply follow the swath. Ask your dealer about the wide range of fixed and variable chamber options available.