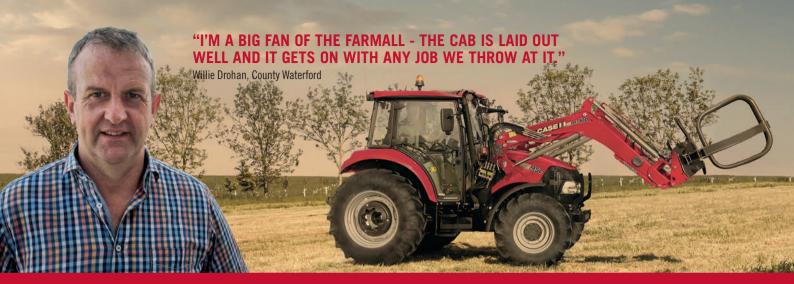

# **FARMALL C**

The compact design of a Farmall C conceals an engine and transmission that punches way above its weight. Switch easily between yard jobs in confined spaces and a full day in the field. Our 95, 105 and 115 HP models are available with optional front and rear heavy-duty axles that increase payload to 6,200kg and all are available loader-ready. Ask your dealer about this season's deals.

Order a Case IH loader with your tractor and take advantage of further savings as well as the peace of mind of a single warranty. Loader offer available with selected Farmalls, plus all Luxxum and Maxxum models - ask your dealer for details.