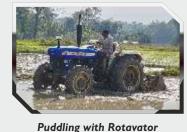

### Double Metal Face Sealing\*

Ability to work in deep puddling fields with low maintenance. Metal Face Sealing is given both at Rear Axle & PTO - no water entering. keeping the Hydraulic & Rear Axle safe.

# **USAGE IN VARIOUS APPLICATIONS**

Cultivator

Rotavator

**Reversible Plough** 

Haulage

Harrow