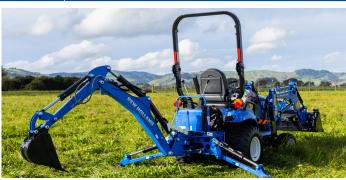

- Ultra comfort, reversible high back seat and roomy, semi flat deck design.
- 2 range Hydrostatic Transmission with a 450KG 3 point Hitch lift capacity and foldable ROPS.
- Safely work after dark with a lighting package that includes halogen headlights, front mounted work lights, taillights, turn signals and flashers.
- 4WD tractor comes Standard with a 4 in 1 Loader, optional Backhoe or 60" Mid - Mount mower.

| ACCESSORIES                                       |      |
|---------------------------------------------------|------|
| Mid mount Mower deck width (mm)                   | 1524 |
| Front end loader capacity with 4 in 1 bucket (kg) | 560  |
| Rear mounted Backhoe max reach (mm)               | 2920 |