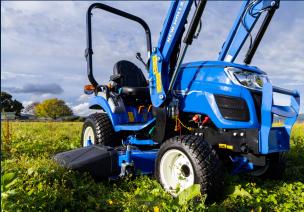

- Ultra comfort, reversible high back seat and roomy, semi flat deck design.
- 2 range Hydrostatic Transmission with a 450KG 3 point Hitch lift capacity and foldable ROPS.
- Safely work after dark with a lighting package that includes halogen headlights, front mounted work lights, taillights, turn signals and flashers.
- 4WD tractor comes Standard with a 4 in 1 Loader, optional Backhoe or 60" Mid - Mount mower.

| ACCESSORIES                                       |      |
|---------------------------------------------------|------|
| Mid mount Mower deck width (mm)                   | 1524 |
| Front end loader capacity with 4 in 1 bucket (kg) | 560  |
| Rear mounted Backhoe max reach (mm)               | 2920 |