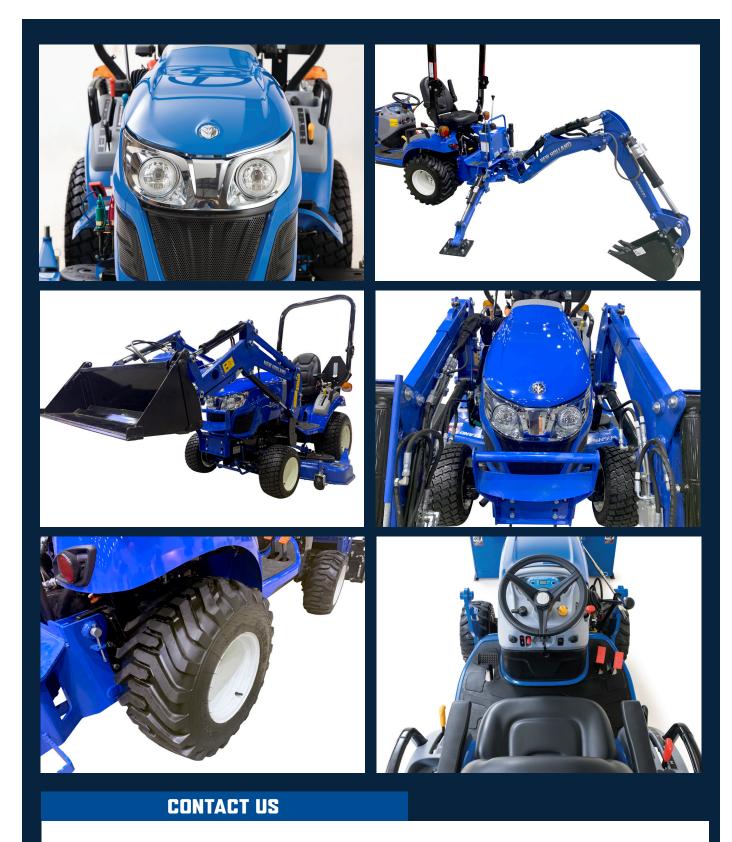

- Ultra comfort, reversible high back seat and roomy, semi flat deck design.
- 2 range Hydrostatic Transmission with a 450KG 3 point Hitch lift capacity and foldable ROPS.
- Safely work after dark with a lighting package that includes halogen headlights, front mounted work lights, taillights, turn signals and flashers.
- 4WD tractor comes Standard with a 4 in 1 Loader, optional Backhoe or 60" Mid - Mount mower.

| TRANSMISSION & AXLES                              |                                                   |
|---------------------------------------------------|---------------------------------------------------|
| Transmission Type                                 | Dual Pedal Hydrostatic with 2 ranges              |
| Forward / Reverse Speed (kph @ rated erpm)        | 0.2 - 13.3 / 0.6 - 7.2                            |
| Cruise Control                                    | Standard electrically activated                   |
| Rear Differential Lock Engagement / Disengagement | Standard Foot actuated Mechanical / Spring Return |
| 4WD Engagement                                    | Mechanical                                        |
| Steering Type                                     | Hydrostatic Power Steering                        |

| HYDRAULIC SYSTEM                           |                                                 |
|--------------------------------------------|-------------------------------------------------|
| System type                                | Open Centre - Dual fixed displacement gear pump |
| Hydraulic Flow (Auxiliary / Steering)      | 17.1 / 8.0 LPM                                  |
| High Pressure Limit (Auxiliary / Steering) | 123 / 83 BAR                                    |
| Auxiliary Remote Valves (rear / front)     | 1 / 2 + third service                           |