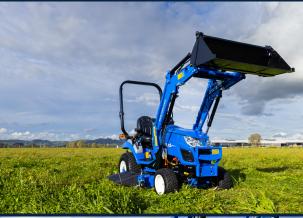

- Ultra comfort, reversible high back seat and roomy, semi flat deck design.
- 2 range Hydrostatic Transmission with a 450KG 3 point Hitch lift capacity and foldable ROPS.
- Safely work after dark with a lighting package that includes halogen headlights, front mounted work lights, taillights, turn signals and flashers.
- 4WD tractor comes Standard with a 4 in 1 Loader, optional Backhoe or 60" Mid - Mount mower.

| ACCESSORIES                                       |      |
|---------------------------------------------------|------|
| Mid mount Mower deck width (mm)                   | 1524 |
| Front end loader capacity with 4 in 1 bucket (kg) | 560  |
| Rear mounted Backhoe max reach (mm)               | 2920 |