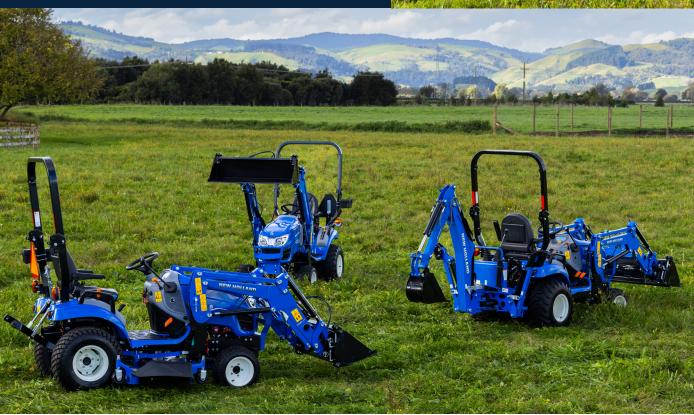

## 25 HP | SMALL BUT MIGHTY

The Boomer 25C sub-compact tractor is the perfect "first step" tractor for homeowners, hobby and lifestyle farmers who need a hardworking, versatile small tractor to handle the jobs other tractors can't. The economical, 25-horsepower Boomer 25C may be the smallest model in the Boomer line, but it's ready to take on your yard, farm, gardening and property maintenance jobs. Its compact size makes it easy to operate and manoeuvre around obstacles and in confined spaces.

- Ultra comfort, reversible high back seat and roomy, semi flat deck design.
- 2 range Hydrostatic Transmission with a 450KG 3 point Hitch lift capacity and foldable ROPS.
- Safely work after dark with a lighting package that includes halogen headlights, front mounted work lights, taillights, turn signals and flashers.
- 4WD tractor comes Standard with a 4 in 1 Loader, optional Backhoe or 60" Mid - Mount mower.