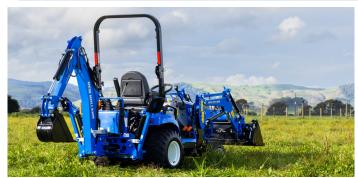

- Ultra comfort, reversible high back seat and roomy, semi flat deck design.
- 2 range Hydrostatic Transmission with a 450KG 3 point Hitch lift capacity and foldable ROPS.
- Safely work after dark with a lighting package that includes halogen headlights, front mounted work lights, taillights, turn signals and flashers.
- 4WD tractor comes Standard with a 4 in 1 Loader, optional Backhoe or 60" Mid - Mount mower.

| CATEGURY I REAR LINKAGE                      |       |
|----------------------------------------------|-------|
| Lift capacity - Maximum at ball ends         | 450kg |
| Lift capacity - Ball ends through full range | 330kg |