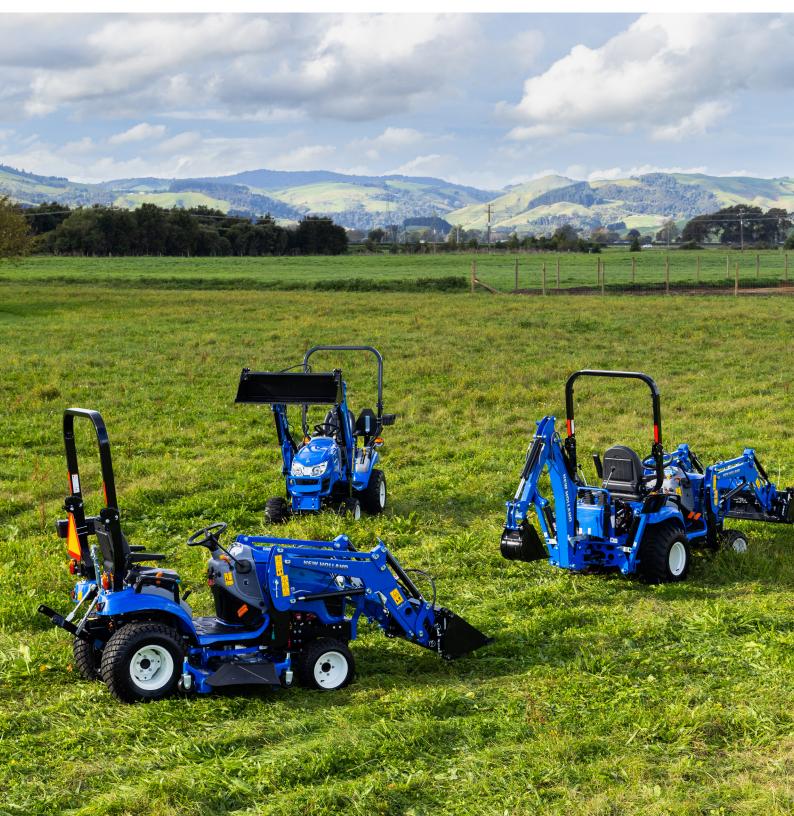

## **BOOMER 25C**

ULTIMATE ALL DAY COMFORT

2 - RANGE HYDROSTATIC TRANSMISSION

SMALL BUT MIGHTY

## SUB COMPACT BOOMER 25C

## 25 HP | SMALL BUT MIGHTY

The Boomer 25C sub-compact tractor is the perfect "first step" tractor for homeowners, hobby and lifestyle farmers who need a hardworking, versatile small tractor to handle the jobs other tractors can't. The economical, 25-horsepower Boomer 25C may be the smallest model in the Boomer line, but it's ready to take on your yard, farm, gardening and property maintenance jobs. Its compact size makes it easy to operate and manoeuvre around obstacles and in confined spaces.

- Ultra comfort, reversible high back seat and roomy, semi flat deck design.
- 2 range Hydrostatic Transmission with a 450KG 3 point Hitch lift capacity and foldable ROPS.
- Safely work after dark with a lighting package that includes halogen headlights, front mounted work lights, taillights, turn signals and flashers.
- 4WD tractor comes Standard with a 4 in 1 Loader, optional Backhoe or 60" Mid - Mount mower.