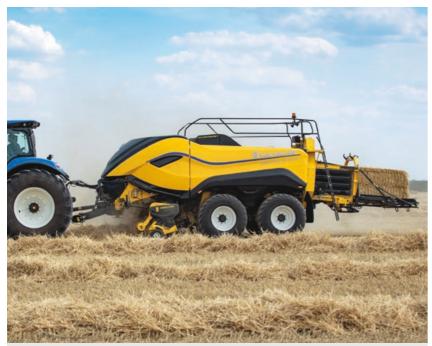

# **New Holland** Round and Large Square Balers

The widest range of balers from the baling experts.

**BigBaler High Density** 

Combi Baler

Roll-Belt Variable Chamber Round Baler

### **CHOOSE YOUR MODEL**

**Roll Baler Fixed Chamber** Round and Combi Balers - 2 models

Roll-Belt Variable Chamber **Round Balers** 

- 4 models

**BigBaler Plus** – 3 models

**BigBaler High Density** – 1 model