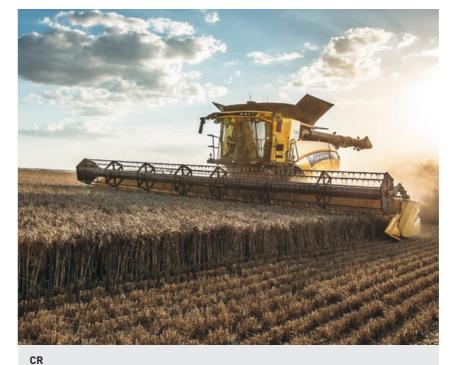

# **New Holland** Harvesting

A new dimension of harvesting.

**Braud Grape Harvester** 

FR Forage Harvester

### **CHOOSE YOUR MODEL**

Combines

CX - 3 models

**CR** – 5 models

**Braud Grape Harvesters** 

- 3 models

FR Forage Harvesters

- 5 models