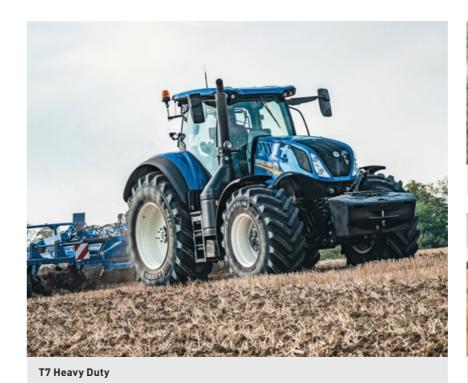

### T7 Heavy Duty

Images are for reference only. They may depict features or components

not standard on New Zealand models, or may depict additional equipment that is excluded from this promotion.

– 3 models 250 to 300hp