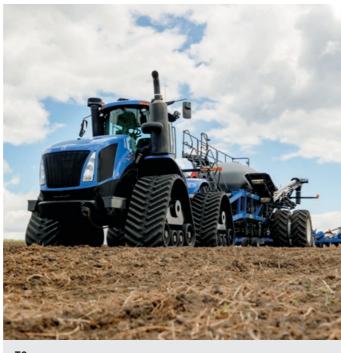

## **New Holland** T8 PLMi Genesis & T9 PLMi

Dependability and versatility with class leading performance.

### CHOOSE YOUR MODEL

**T8**-5 models 250 to 400 hp

**T9**-5 models 400 to 620 hp