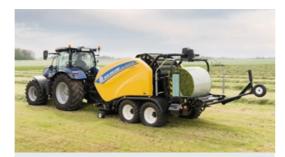

# **New Holland** Round and Large Square Balers

The widest range of balers from the baling experts.

**BigBaler High Density** 

Combi Baler

Roll-Belt Variable Chamber Round Baler

### **CHOOSE YOUR MODEL**

**Roll Baler Fixed Chamber** Round and Combi Balers - 2 models

Roll-Belt Variable Chamber **Round Balers** 

- 4 models

**BigBaler Plus** – 3 models

**BigBaler High Density** – 1 model