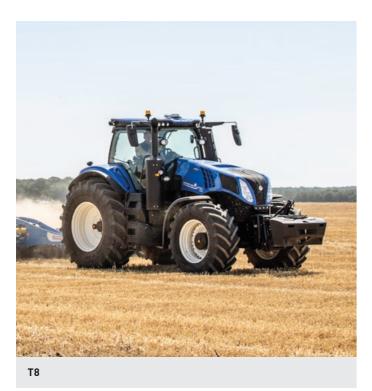

## **New Holland** T8 PLMi Genesis & T9 PLMi

Dependability and versatility with class leading performance.

### CHOOSE YOUR MODEL

**T8**-5 models 250 to 400 hp

**T9**-5 models 400 to 620 hp