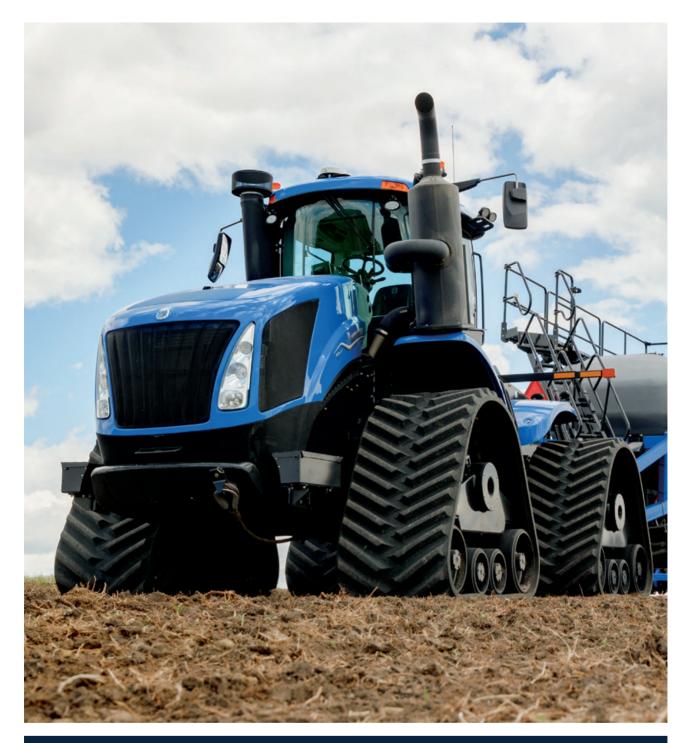

#### **NEW HOLLAND T9**

NEW HOLLAND

New T9 Series 4WD tractors give you the comfort you want and more of the power you need. High-capacity axles, advanced transmission control and ultra-efficient powerful engines are housed in a chassis size to match your business needs. If the extreme level of engine and hydraulic power doesn't turn your head, the sleek design and the largest cab in the industry certainly will.

1-2-3 FINANCE OFFER

- Horsepower range
  420-600 rated hp
- 5 models to choose from
- 2 transmssion options
- Ultra Command™
- Auto Comand™

1% P.A, 20% DEPOSIT, 3 YEAR TERM<sup>^</sup> FINANCE PROVIDED BY CNHI CAPITAL