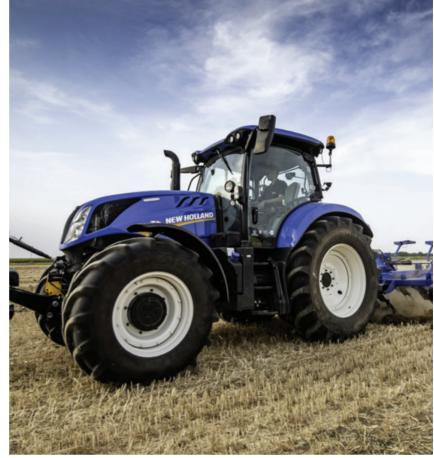

#### **NEW HOLLAND T6**

The T6 has been designed for today's modern mixed arable farmers and intensive livestock operations and is packed full of features to satisfy even the most demanding users.

- Horsepower range 115-145 rated hp
- 6 models to choose from
- 3 transmission choices
  - Electro Command™
  - Dynamic Command™
  - Auto Command™

#### NEW HOLLAND T7 SWB/LWB

Let's welcome the 8 model T7 range. The ECOBlue™ HI-eSCR 2 Nef engines are fully compliant with the even more stringent Stage V emission standards whilst maintaining the outstanding fuel economy you've come to expect of the T7 range.