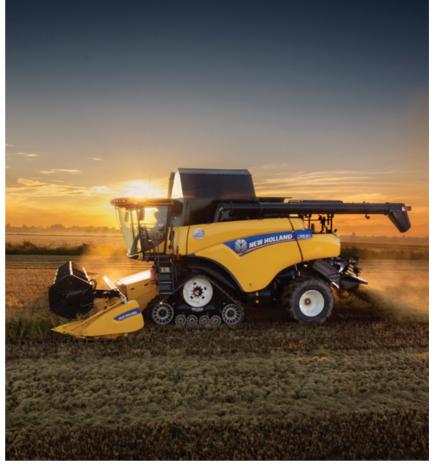

#### NEW HOLLAND CR REVELATION

New Holland revolutionized the way farmers harvested with the introduction of groundbreaking Twin Rotor™ technology for combines. Today's latest generation of CR Revelation combines offers the world's farmers world-beating grain and straw quality thanks to the gentle multi-pass action.

- 5 models from 449–680 max hp
- 17" or 22" Twin Rotor system
- Optional IntelliSense™ combine automation
- Wheels or TerraGlide suspension with SmartTrax option