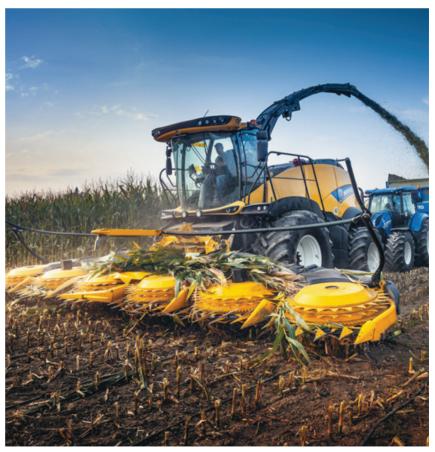

#### NEW HOLLAND FR FORAGERS

Forage harvesting on the largest scale. New Holland has been at the forefront of the forage harvesting sector for over half a century with a whole host of pioneering industry firsts that have revolutionised the way you forage today.

- 4 models from 544–911hp
- DuraCracker heavy duty crop processor
- Best-in-class fuel efficiency
- Variflow™ system; shift between crops in under two minute