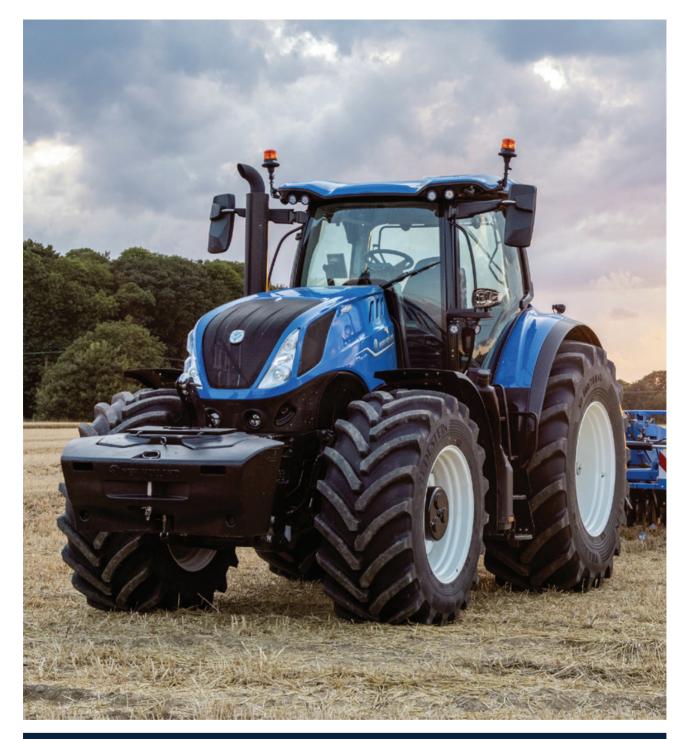

#### NEW HOLLAND T7 HD PLMI

To get ahead in modern agriculture you need to be strong. Your farm needs to be strong, and most of all your tractor needs to be strong.

That is why the T7 range has been engineered by design with multiple built in strengths.

- Horsepower range 250-315hp rated hp
- 3 models to choose from
- Auto Command™ transmission