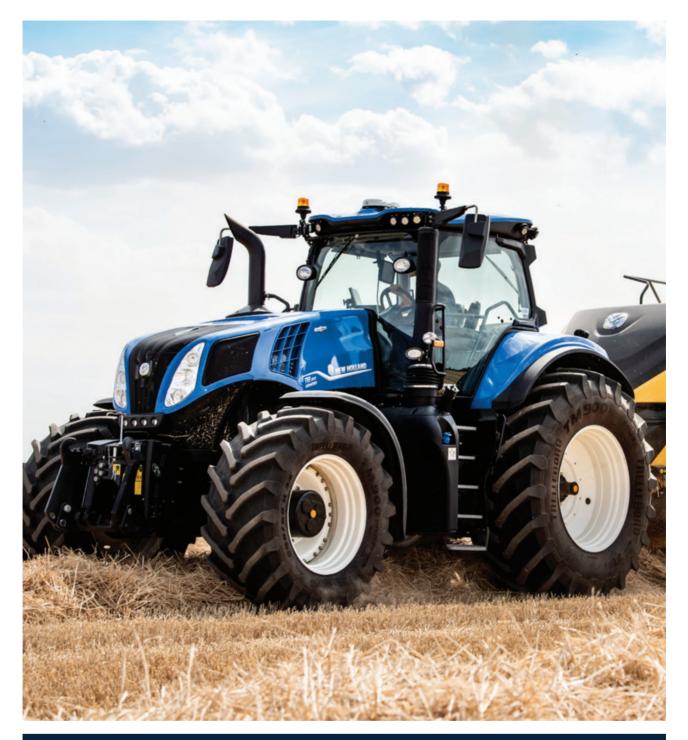

#### NEW HOLLAND T7 SWB/LWB

Let's welcome the 8 model T7 range. The ECOBlue™ HI-eSCR 2 Nef engines are fully compliant with the even more stringent Stage V emission standards whilst maintaining the outstanding fuel economy you've come to expect of the T7 range.

- Horsepower range
  140-240 rated hp
- 8 models to choose from
- 3 transmission choices
  - Range Command™
  - Power Command<sup>™</sup>
  - Auto Command™