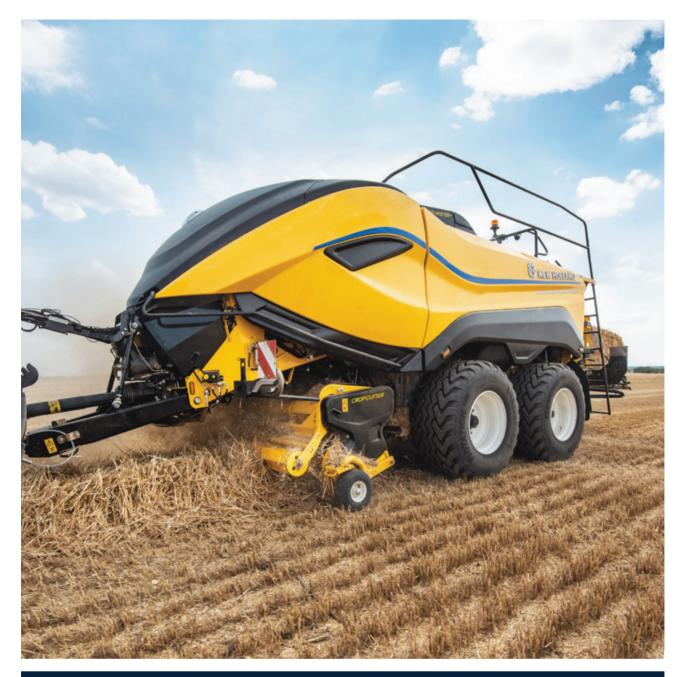

#### **NEW HOLLAND BIGBALER PLUS & BIGBALER HIGH DENSITY**

A history in square baling innovation.

New Holland has been putting the 'big' into big square baling for over three decades. Since its first BigBalers rolled off the production line in 1987, some 20,000 examples have been put to work in the world's fields. **BigBaler** Plus

3 models with 3 bale sizes:

- **B890 PLUS** 80cm (w) x 90cm (h) bale size
- B1270 PLUS 120cm (w) x 70cm (h) bale size
- **B1290 PLUS** 120cm (w) x 90cm (h) bale size
- Standard, Packer or RotorCut crop processing options

#### **BigBaler High Density**

- **B1290 High Density** 120cm (w) x 90cm (h) bale size
- Packer or RotorCut crop processing options