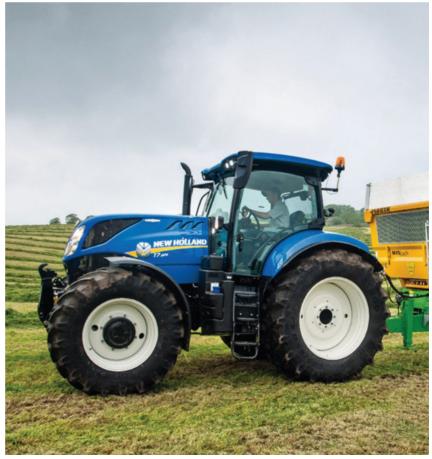

#### **NEW HOLLAND T6**

The T6 has been designed for today's modern mixed arable farmers and intensive livestock operations and is packed full of features to satisfy even the most demanding users.

- Horsepower range 115-145 rated hp
- 6 models to choose from
- 3 transmission choices
  - Electro Command™
  - Dynamic Command™
  - Auto Command™

#### NEW HOLLAND T7 SWB/LWB

Let's welcome the 8 model T7 range. The ECOBlue™ HI-eSCR 2 Nef engines are fully compliant with the even more stringent Stage V emission standards whilst maintaining the outstanding fuel economy you've come to expect of the T7 range.