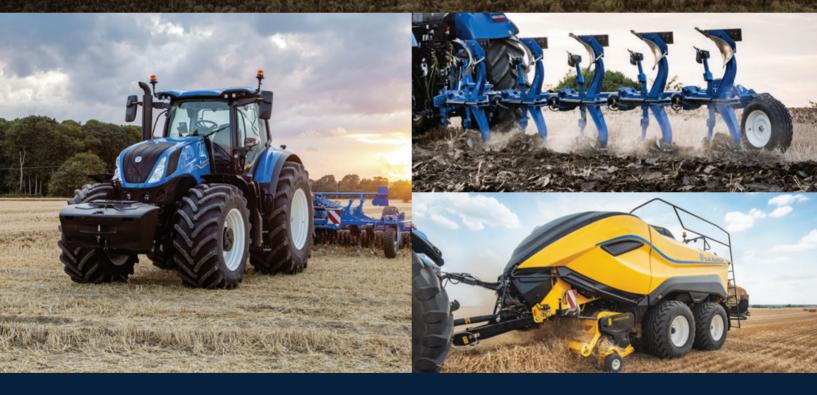

#### **NEW HOLLAND T6**

The T6 has been designed for today's modern mixed arable farmers and intensive livestock operations and is packed full of features to satisfy even the most demanding users.

- Horsepower range 115-145 rated hp
- 6 models to choose from
- 3 transmission choices
  - Electro Command™
  - Dynamic Command™
  - Auto Command™

#### NEW HOLLAND T7 SWB/LWB

Let's welcome the 8 model T7 range. The ECOBlue™ HI-eSCR 2 Nef engines are fully compliant with the even more stringent Stage V emission standards whilst maintaining the outstanding fuel economy you've come to expect of the T7 range.

#### **NEW HOLLAND BIGBALER PLUS & BIGBALER HIGH DENSITY**

A history in square baling innovation.

New Holland has been putting the 'big' into big square baling for over three decades. Since its first BigBalers rolled off the production line in 1987, some 20,000 examples have been put to work in the world's fields. **BigBaler** Plus