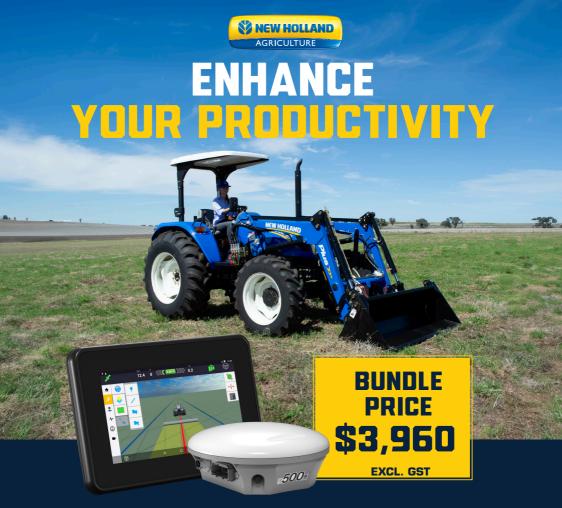

## With the XCN-750™ and NAV-500™

The XCN-750<sup>™</sup> display is an Android<sup>™</sup> based, cost-effective solution offering great access to coverage mapping and application control for every farm.

Add in Bluetooth® and Wi-Fi connectivity to go along with ISOBUS compatibility, and any grower can tackle farming applications from every season across all equipment brands.

The XCN-750 $^{\rm M}$  display, paired with the NAV-500 $^{\rm M}$  guidance controller will easily map out boundary lines and set your farm up for success.

## BUNDLE CONTENTS: XCN-750™ DISPLAY I NAV-500™ GUIDANCE CONTROLLER

\*PRICE EXCLUDES DEALER FITMENT COSTS. AVAILABLE FOR A LIMITED TIME ONLY.