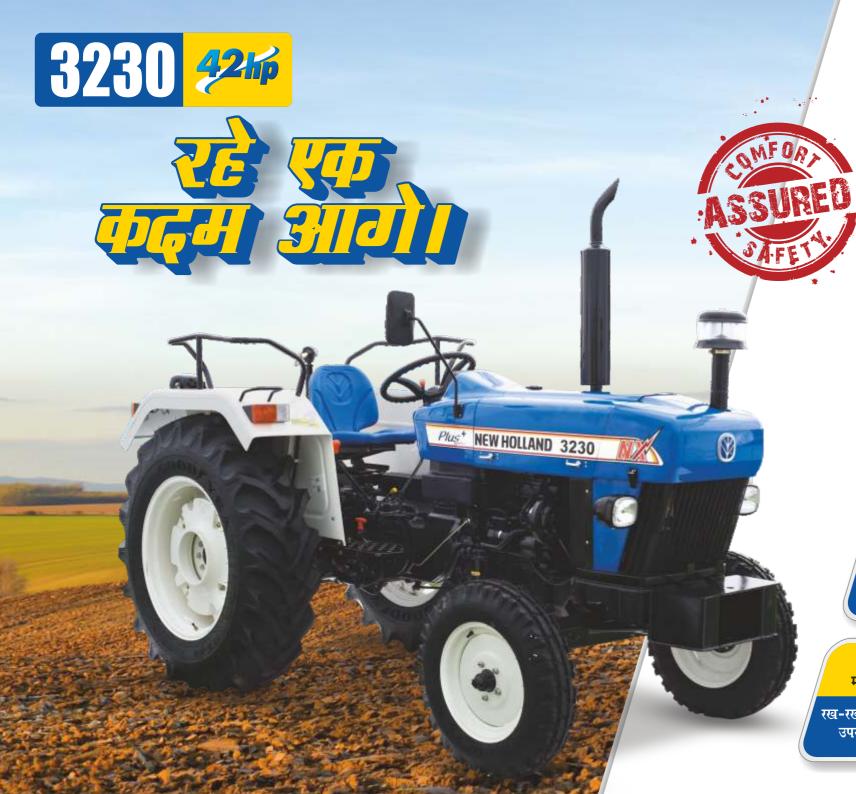

जान भी, शान भी!

कांस्टंट मैश-साइड शिफ्ट गियर बॉक्स

चलाने में आरामदायक लम्बी गियर आयु

इकोनॉमी P.T.O.

540, P.T.O. इंजन की कम गति पर कम ईंधन खपत

लिफ्ट-ओ-मैटिक

एक समान गहराई

तेल में डूबे मल्टी डिस्क ब्रेक्स

रख-रखाव में किफायती उपयोग में सुरक्षित

ढुलाई

## अन्य फीचर्स

- 🗸 न्यूट्रल सेफ्टी स्विच
- हैवी ड्यूटी फ्रंट
  एक्सल सपोर्ट
- 🗸 डायफ्राम क्लच
- 🗸 रियर वेट

🗸 हाई स्पीड

\*वैकल्पिक