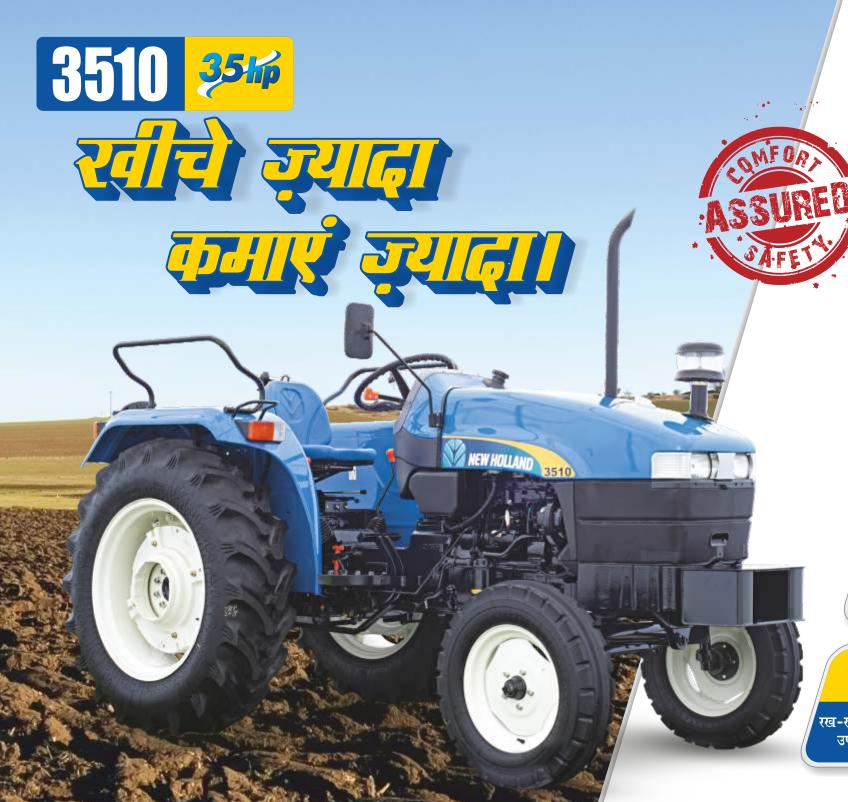

जान भी, शान भी!

कांस्टंट मैश-साइड शिफ्ट गियर बॉक्स

चलाने में आरामदायक लम्बी गियर आयु

डायफ्राम क्लच

क्लच दबाना आसान पैडल इस्तेमाल आरामदायक

लिफ्ट-ओ-मैटिक

एक समान गहराई

तेल में डूबे मल्टी डिस्क ब्रेक्स

रख-रखाव में किफायती उपयोग में सुरक्षित

- न्यूट्रल सेफ्टी स्विच
- 🗸 फ्रंट वेट कैरियर
- रियर वेट
- 🗸 हैवी ड्यूटी फ्रंट एक्सल सपोर्ट

- 🗸 मोबाईल चार्जिंग पॉइंट
- 🗸 एडजस्टेबल टो-हुक
- स्लाइडिंग सीट, बोतल होल्डर के साथ
- जीएसपीटीओ
  / रिवर्स पीटीओ