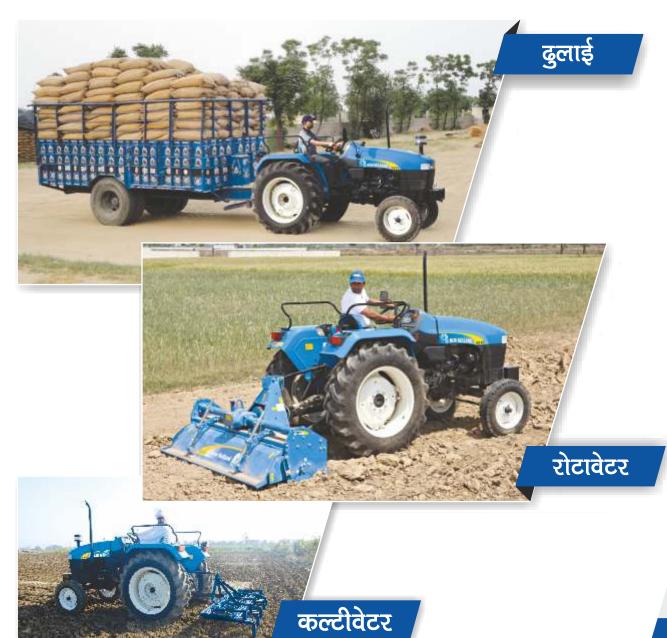

जान भी, शान भी!

कांस्टंट मैश-साइड शिफ्ट गियर बॉक्स

चलाने में आरामदायक लम्बी गियर आयु

डायफ्राम क्लच

क्लच दबाना आसान पैडल इस्तेमाल आरामदायक

लिफ्ट-ओ-मैटिक

एक समान गहराई

तेल में डूबे मल्टी डिस्क ब्रेक्स

रख-रखाव में किफायती उपयोग में सुरक्षित









- न्यूट्रल सेफ्टी स्विच
- 🗸 फ्रंट वेट कैरियर
- रियर वेट
- 🗸 हैवी ड्यूटी फ्रंट एक्सल सपोर्ट

- 🗸 मोबाईल चार्जिंग पॉइंट
- 🗸 एडजस्टेबल टो-हुक
- स्लाइडिंग सीट, बोतल होल्डर के साथ
- जीएसपीटीओ
  / रिवर्स पीटीओ

अधिकृत डीलर

टोल फ्री नं.:



सीएनएच इंडस्ट्रियल (इंडिया) प्राइवेट लिमिटेड (पहले: न्यूहॉलेंड फिएट (इंडिया) प्राइवेट लिमिटेड) प्लॉट नं. 03, उद्योग केंद्र, ग्रेटर नोएडा, जिला गीतम बुद्ध नगर, उत्तर प्रदेश.