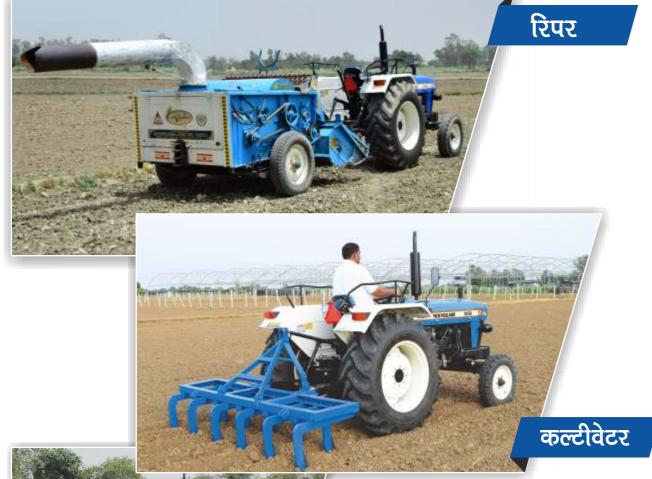

जान भी, शान भी!

पावरफुल एंड फ्यूल एफ्फिसिएंट इंजन विथ रोटरी FIP

काम भी ज़्यादा और बचत भी ज़्यादा

बेस्ट हाइड्रोलिक्स

24 सेंसिंग पॉइंटस 1700+ kg लिफ्ट कैपेसिटी

लिफ्ट-ओ-मैटिक हाइट लिमिटर के साथ

ज़्यादा काम क्वालिटी की पहचान

हैवी चेसिस

ढुलाई में सक्षम







## अन्य फीचर्स

- 🗸 न्यूट्रल सेफ्टी रिवच
- 🗸 फ्रंट वेट कैरियर
- जीएसपीटीओ
- 🗸 हैवी ड्यूटी फ्रंट एक्सल सपोर्ट
- ✓ डबल क्लच स्वतंत्र P.T.O. लीवर के साथ

- ✓ मोबाईल चार्जिंग पाँइंट
- 🗸 एडजस्टेबल टो-हुक
- 🗸 डायफ्राम क्लच
- ✓ लिफ्ट-ओ-मैटिक हाइट लिमिटर के साथ
- 🗸 रोटरी एफआईपी

अधिकृत डीलर

टोल फ्री नं.: 1800 419 0124



रोटावेटर

सीएनएच इंडरिट्रयल (इंडिया) प्राइवेट लिमिटेड {पहले: न्यूहॉलेंड फिएट (इंडिया) प्राइवेट लिमिटेड} प्लॉट नं. 03, उद्योग केंद्र, ग्रेटर नोएडा, जिला गीतम बुद्ध नगर, उत्तर प्रदेश.









- 🗸 न्यूट्रल सेफ्टी रिवच
- 🗸 फ्रंट वेट कैरियर
- जीएसपीटीओ
- 🗸 हैवी ड्यूटी फ्रंट एक्सल सपोर्ट
- ✓ डबल क्लच स्वतंत्र P.T.O. लीवर के साथ

- ✓ मोबाईल चार्जिंग पाँइंट
- 🗸 एडजस्टेबल टो-हुक
- 🗸 डायफ्राम क्लच
- ✓ लिफ्ट-ओ-मैटिक हाइट लिमिटर के साथ
- 🗸 रोटरी एफआईपी

## अधिकृत डीलर

टोल फ्री नं.: 1800 419 0124



पटेटो

सीएनएच इंडरिट्रयल (इंडिया) प्राइवेट लिमिटेड {पहले: न्यूहॉलेंड फिएट (इंडिया) प्राइवेट लिमिटेड} प्लॉट नं. 03, उद्योग केंद्र, ग्रेटर नोएडा, जिला गीतम बुद्ध नगर, उत्तर प्रदेश.