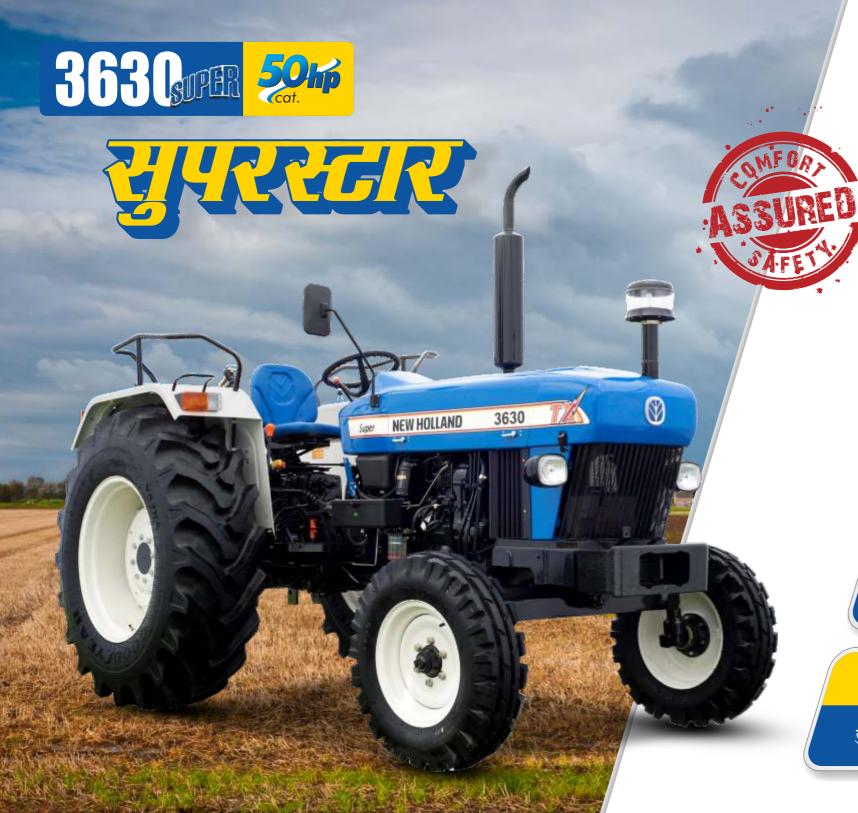

जान भी, शान भी!

पावरफुल एंड फ्यूल एफ्फिसिएंट इंजन विथ रोटरी FIP

काम भी ज़्यादा और बचत भी ज़्यादा

बेस्ट हाइड्रोलिक्स

24 सेंसिंग पॉइंटस 1700+ kg लिफ्ट कैपेसिटी

लिफ्ट-ओ-मैटिक हाइट लिमिटर के साथ

ज़्यादा काम क्वालिटी की पहचान

हैवी चेसिस

ढुलाई में सक्षम

## अन्य फीचर्स

- 🗸 न्यूट्रल सेफ्टी रिवच
- 🗸 फ्रंट वेट कैरियर
- जीएसपीटीओ
- 🗸 हैवी ड्यूटी फ्रंट एक्सल सपोर्ट
- ✓ डबल क्लच स्वतंत्र P.T.O. लीवर के साथ

- ✓ मोबाईल चार्जिंग पाँइंट
- 🗸 एडजस्टेबल टो-हुक
- 🗸 डायफ्राम क्लच
- ✓ लिफ्ट-ओ-मैटिक हाइट लिमिटर के साथ
- 🗸 रोटरी एफआईपी