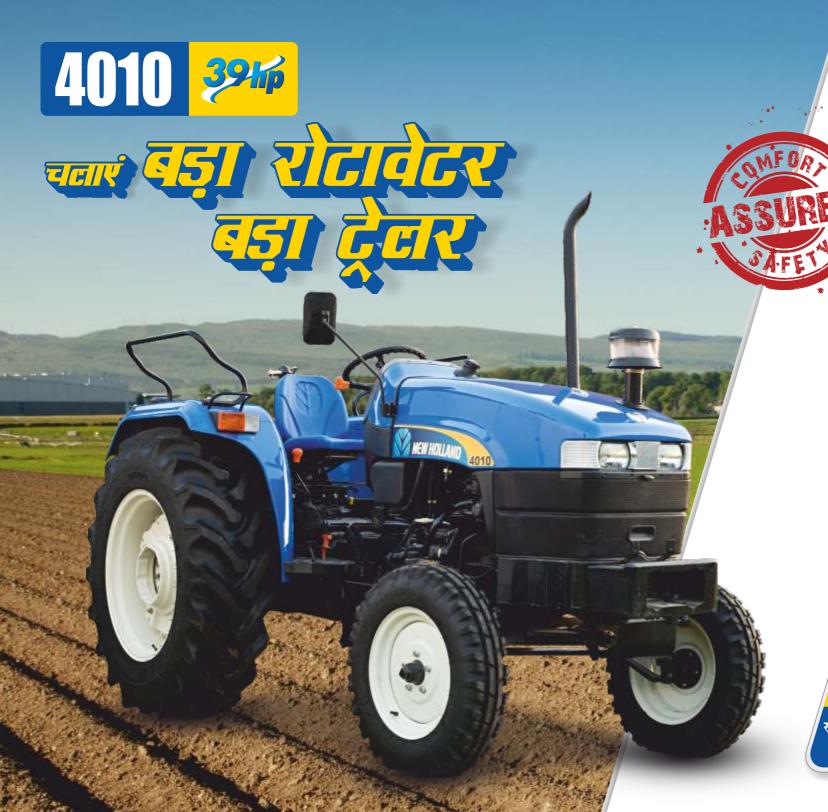

जान भी, शान भी!

कांस्टंट मैश-साइड शिफ्ट गियर बॉक्स

चलाने में आरामदायक लम्बी गियर आयु

डायफ्राम क्लच

क्लच दबाना आसान पैडल इस्तेमाल आरामदायक

लिफ्ट-ओ-मैटिक

एक समान गहराई

तेल में डूबे मल्टी डिस्क ब्रेक्स

रख-रखाव में किफा़यती उपयोग में सुरक्षित

## अन्य फीचर्स

- 🗸 न्यूट्रल सेफ्टी रिवच
- 🗸 एडजस्टेबल टो-हुक 🗸 फ्रंट वेट
- 🗸 हैवी ड्यूटी फ्रंट
- 🗸 स्लाइडिंग सीट,
- एक्सल सपोर्ट
- बोतल होल्डर के साथ

🗸 मोबाईल चार्जिंग पॉइंट

✓ रियर वेट