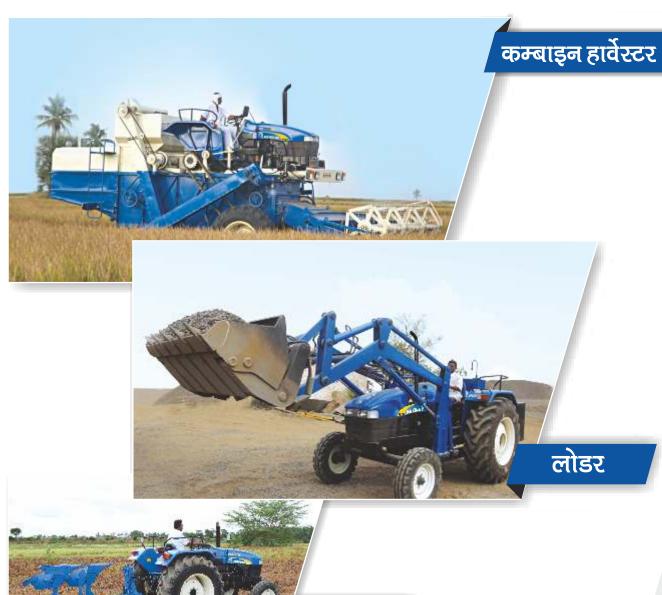

## कम्बाइन हार्वेस्टर

रोटावेटर

- ✓ हाई स्पीड एडीशनल P.T.O\*
- आरओपीएस व कैनोपी\* 🗸 एड्जस्टेबल फ्रंट एक्सल\*
- ✓ 12+3\* क्रिपर स्पीड
  - हैवी ड्यूटी एड्जस्टेबल टो-हुक 🗹 जीएसपीटीओ
- 🗸 हाई लिफ्ट केपैसिटी
- ✓ 12+3\* UG स्पीड
- असिस्ट रैम के साथ\*
- 🗸 हाइड्रोलिक कंट्रोल वाल्व\*
- 🗸 तेल में डूबे मल्टी डिस्क ब्रेक्स
- कांस्टंट मैश -
- 🗹 हैवी ड्यूटी फ्रंट एक्सल सपोट
- साइड शिफ्ट गियर बॉक्स