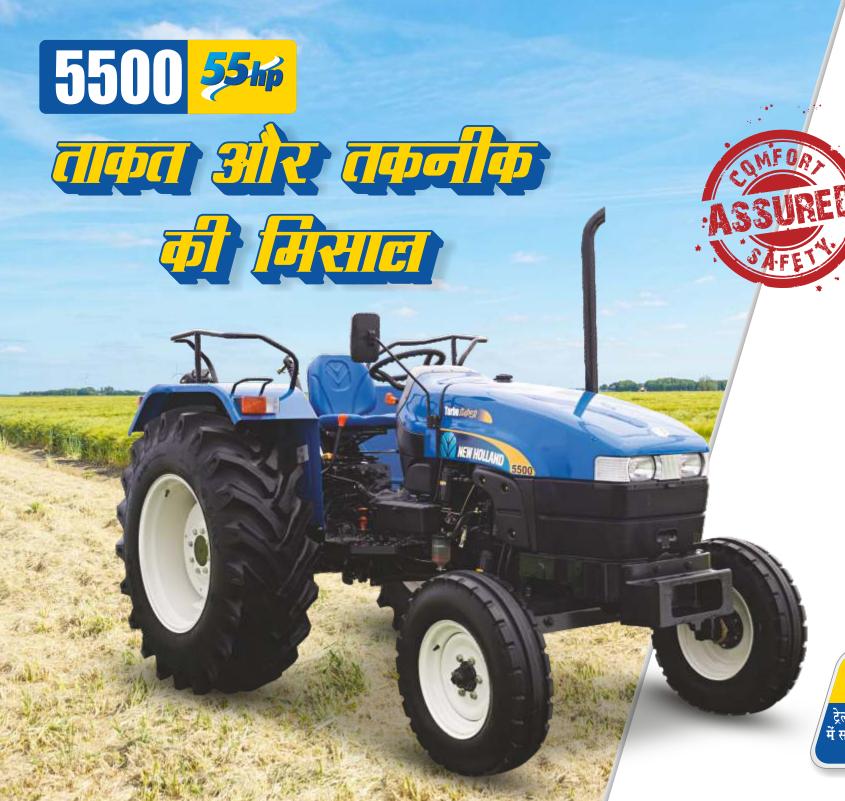

जान भी, शान भी!

55 एचपी पावरफुल एवं फ्यूल एफिशियंट इंजन

ज़्यादा पावर कम डीजल खपत

हाई प्रिसिशन हाडडोलिक्स

24 सेनसिंग पॉइंटस के साथ बेहतरीन क्वालिटी, ज्यादा उपज,ज़्यादा मुनाफा

लिफ्ट-ओ-मैटिक हाइट लिमिटर के साथ

एक समान गहराई

हैवी ड्यूटी चेसिस

ट्रेलर (ढुलाई) और लोडर में सर्वोत्तम उच्च क्वालिटी कास्ट आयरन

- ✓ हाई स्पीड एडीशनल P.T.O\*
- ✓ 12+3\* क्रिपर स्पीड
- ैहेवी ड्यूटी एड्जस्टेबल टो-हुक 🗹 जीएसपीटीओ
- 🗸 हाई लिफ्ट केपैसिटी असिस्ट रैम के साथ\*
- 🗹 तेल में डूबे मल्टी डिस्क ब्रेक्स
- 🗹 हैवी ड्यूटी फ्रंट एक्सल सपोट

- आरओपीएस व कैनोपी\*
- 🗸 एड्जस्टेबल फ्रंट एक्सल\*
- ✓ 12+3\* UG स्पीड
- हाइड्रोलिक कंट्रोल वाल्व\*
- कांस्टंट मैश -साइड शिफ्ट गियर बॉक्स

\*वैकल्पिक