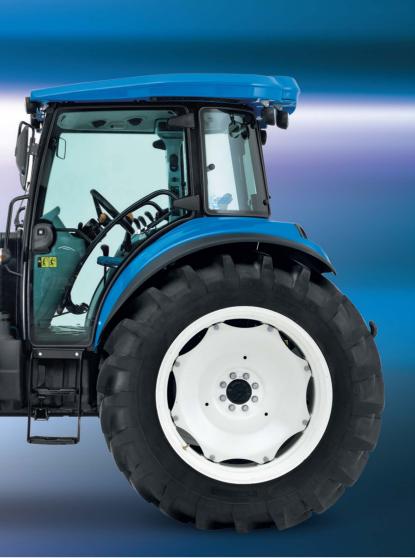

## **NEW TD5 THE KEY ELEMENT OF YOUR SUCCESS.**

Extendable Lower Link

New Holland TD5 tractors are all about power, versatility and comfort. The new TD5 range features a new class-leading, range topping 90HP model. The wide range of 20+12 speeds makes every job easier and enhances the productivity. Luxury turns a corner with this spacious, all new VisionView<sup>™</sup> cab. Featuring 360-degree visibility, greatly reduced noise levels and ergonomically designed controls, the new TD5 features unrivalled premium operator comfort. Above all the powerful engine with 4WD, 20+12 speed transmission with a blend of ultra comfortable operator environment makes it the most efficient machine.

Adjustable Steering Column Flat Deck

Lift-O-Matic with Height Limiter

Seat for Co-passenger

Under Hood Heat Shield

20F +12R Transmission

Front Fender

NEW HOLLAND

Suspended Pedals for Brakes & Clutch

**Remote Valve** 

Telescopic Stabilizer Bar

90 HP CAT. IVECO 8000 Series Engine

**Dual Speed PTO** 