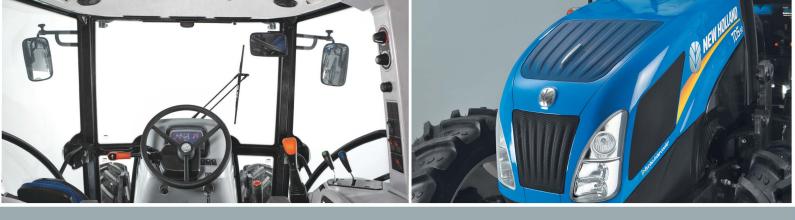

## **NEW TD5 THE KEY ELEMENT OF YOUR SUCCESS.**

Extendable Lower Link

New Holland TD5 tractors are all about power, versatility and comfort. The new TD5 range features a new class-leading, range topping 90HP model. The wide range of 20+12 speeds makes every job easier and enhances the productivity. Luxury turns a corner with this spacious, all new VisionView<sup>™</sup> cab. Featuring 360-degree visibility, greatly reduced noise levels and ergonomically designed controls, the new TD5 features unrivalled premium operator comfort. Above all the powerful engine with 4WD, 20+12 speed transmission with a blend of ultra comfortable operator environment makes it the most efficient machine.

Adjustable Steering Column Flat Deck

Lift-O-Matic with Height Limiter

Seat for Co-passenger

Under Hood Heat Shield

20F +12R Transmission

Front Fender

NEW HOLLAND

Suspended Pedals for Brakes & Clutch

**Remote Valve** 

Telescopic Stabilizer Bar

90 HP CAT. IVECO 8000 Series Engine

**Dual Speed PTO** 