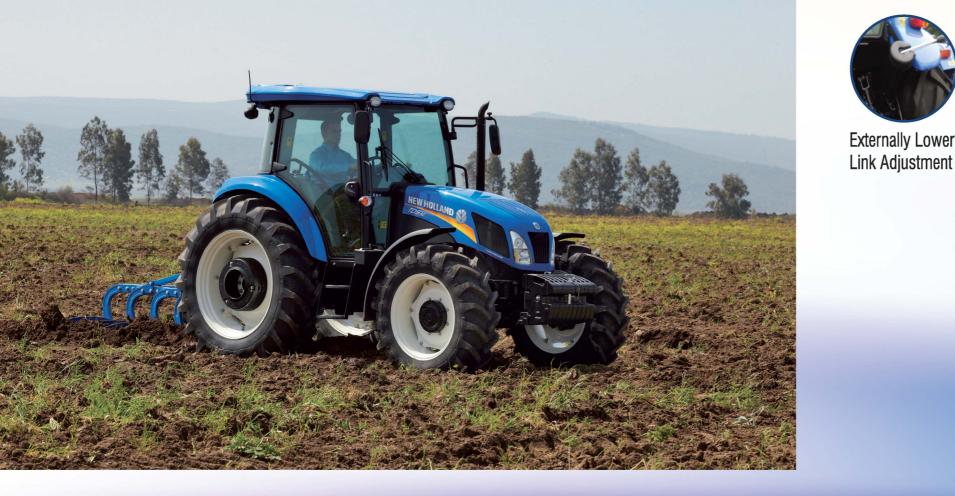

## **NEW TD5 THE KEY ELEMENT OF YOUR SUCCESS.**

Extendable Lower Link

New Holland TD5 tractors are all about power, versatility and comfort. The new TD5 range features a new class-leading, range topping 90HP model. The wide range of 20+12 speeds makes every job easier and enhances the productivity. Luxury turns a corner with this spacious, all new VisionView<sup>™</sup> cab. Featuring 360-degree visibility, greatly reduced noise levels and ergonomically designed controls, the new TD5 features unrivalled premium operator comfort. Above all the powerful engine with 4WD, 20+12 speed transmission with a blend of ultra comfortable operator environment makes it the most efficient machine.