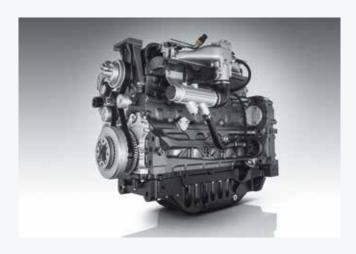

### Proven technology

The T6 Methane Power features an all-new NEF 6.7L engine specifically developed for agricultural applications by FPT Industrial, a leader in natural gas powertrain technology, with over 20 years' experience and 50,000 natural gas engines produced to date.