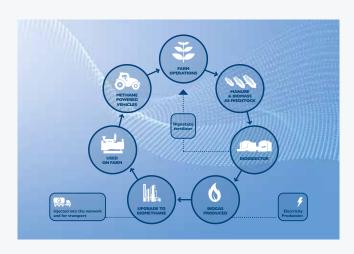

## Production T6.180 Methane Power. Powered by Nature.

The New Holland T6 Methane Power is the world's first 100% methane powered production tractor and is key to CO<sub>2</sub> reduction without compromising performance. The T6 Methane Power tractor is the final piece of the jigsaw to complete the virtuous cycle of the Energy Independent Farm<sup>SM</sup> concept. Farmers can make use of agricultural or animal waste (as well as specifically-grown energy crops), to generate biomethane, which powers the tractor, which, in turn, helps to grow those very crops. Alternatively, refilling can be performed directly from the gas grid network or at specific biomethane stations New Holland can provide an eco-friendly solution to all your business needs.

### **Energy Independence**

The Energy Independent Farm<sup>SM</sup> concept is at the heart of New Holland's Clean Energy Leader® strategy, a vision, launched over a decade ago. The T6 Methane Power tractor is key in completing the Energy Independent Farm<sup>SM</sup> concept, closing the loop of a complete  $\mathrm{CO}_2$ -neutral cycle – from field to energy generation and back to field.