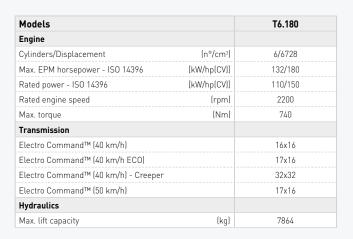

ticulate matter, reducing  $\mathrm{CO}_2$  emissions by 10% and overall emissions by 80%, when using biomethane near-zero  $\mathrm{CO}_2$  emissions are achievable.



### Tested and ready to work

Since the first prototype in 2013, New Holland has continuously tested Methane Powered tractor prototypes around the world. In 2021 the first production tractors started to appear in fields near you.



### **Energy Independence**

The Energy Independent Farm<sup>SM</sup> concept is at the heart of New Holland's Clean Energy Leader® strategy, a vision, launched over a decade ago. The T6 Methane Power tractor is key in completing the Energy Independent Farm<sup>SM</sup> concept, closing the loop of a complete  $\mathrm{CO}_2$ -neutral cycle – from field to energy generation and back to field.





### Proven technology

The T6 Methane Power features an all-new NEF 6.7L engine specifically developed for agricultural applications by FPT Industrial, a leader in natural gas powertrain technology, with over 20 years' experience and 50,000 natural gas engines produced to date.

# New Holland Methane Power Concept. Winner of the 2022 Sustainable Tractor of the Year award.