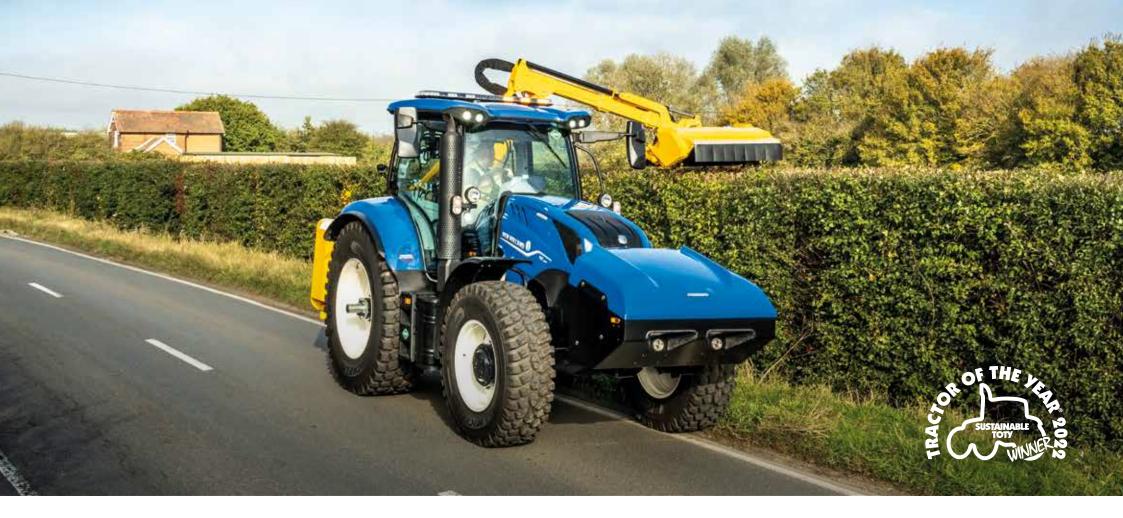

# New Holland Methane Power Concept. Winner of the 2022 Sustainable Tractor of the Year award.