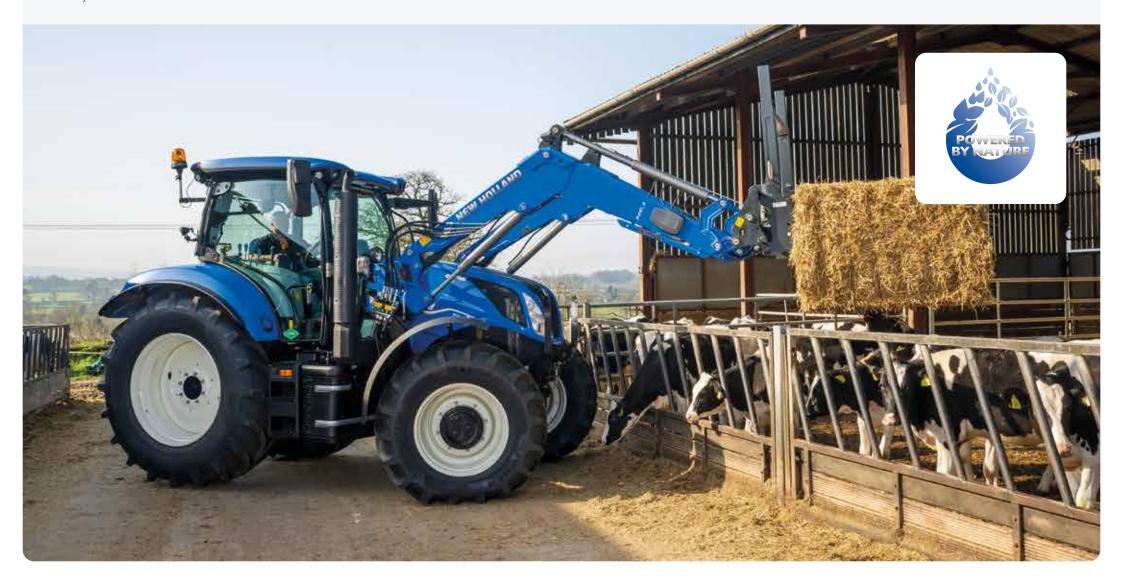

## Production T6.180 Methane Power. Powered by Nature.

The New Holland T6 Methane Power is the world's first 100% methane powered production tractor and is key to CO<sub>2</sub> reduction without compromising performance. The T6 Methane Power tractor is the final piece of the jigsaw to complete the virtuous cycle of the Energy Independent Farm<sup>SM</sup> concept. Farmers can make use of agricultural or animal waste (as well as specifically-grown energy crops), to generate biomethane, which powers the tractor, which, in turn, helps to grow those very crops. Alternatively, refilling can be performed directly from the gas grid network or at specific biomethane stations New Holland can provide an eco-friendly solution to all your business needs.

### **Energy Independence**

The Energy Independent Farm<sup>SM</sup> concept is at the heart of New Holland's Clean Energy Leader® strategy, a vision, launched over a decade ago. The T6 Methane Power tractor is key in completing the Energy Independent Farm<sup>SM</sup> concept, closing the loop of a complete  $\mathrm{CO}_2$ -neutral cycle – from field to energy generation and back to field.