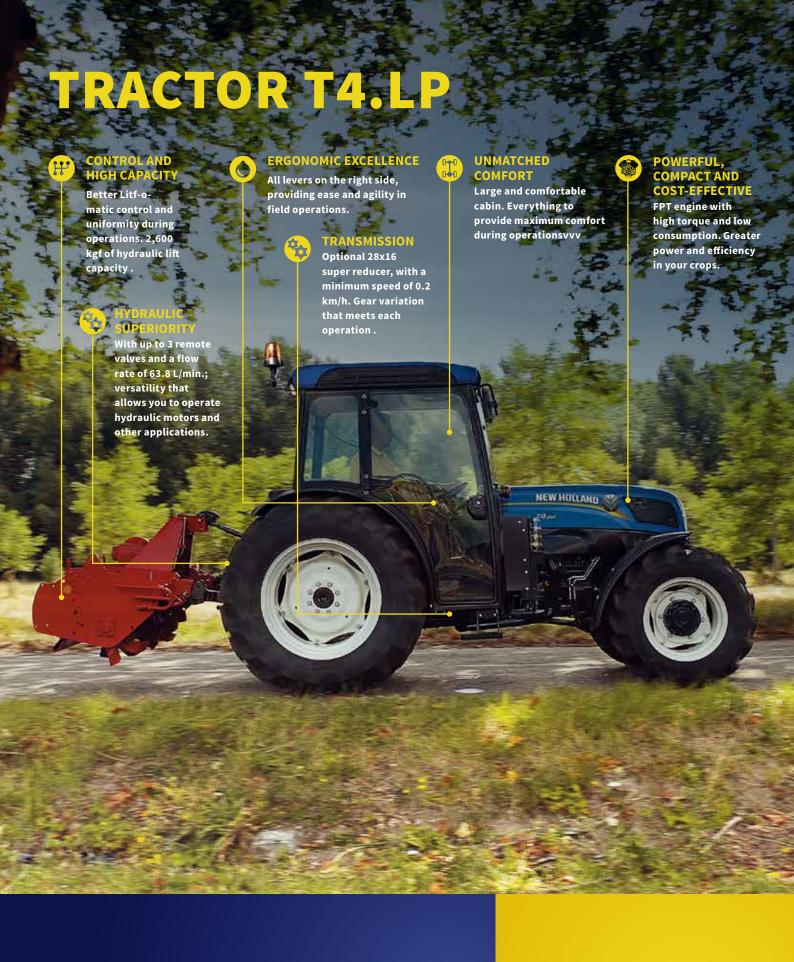

## TECHNICAL SPECIFICATIONS TRACTOR T4.LP

| MODEL                                                                     |                           | T4.95LP            | T4.105LP                 |  |
|---------------------------------------------------------------------------|---------------------------|--------------------|--------------------------|--|
|                                                                           | FPT S8000 / TIER 3 ENGINE |                    |                          |  |
| Power (ISO TR 14396) @ 2,300 rpm                                          | cv (hp)                   | 95 (97)            | 106 (107)                |  |
| Maximum torque (ISO TR 14396) @ 1,400 rpm                                 | Nm                        | 398                | 425                      |  |
| Number of cylinders/cubic capacity/valves per cylinder                    | n°/cm³/n°                 | 4 / 4.5/ 2         |                          |  |
| Torque reserve                                                            | %                         | 35%                | 31%                      |  |
| Standard fuel tank                                                        | L                         | 98                 |                          |  |
| Injection pump                                                            |                           | MECHANIC           | S                        |  |
| Aspiration                                                                |                           | TurboInterco       | oler                     |  |
|                                                                           | TRANSMISSION              |                    |                          |  |
| Type / position of levers                                                 |                           | Synchronized/Sig   | de parts                 |  |
| 16x16 Shuttle Command™ mechanical reverser                                |                           | Standard           | Standard                 |  |
| .6x16 Powershuttle™                                                       |                           | Optional           |                          |  |
| 26x16 Shuttle Command™ optional creeper                                   |                           | Optional           |                          |  |
| Minimum/maximum speed                                                     | Km/h                      | 0.7 / 40           |                          |  |
| Minimum/maximum speed with creeper                                        | Km/h                      | 0.2 / 40           |                          |  |
|                                                                           | CLUTCH                    |                    |                          |  |
| Disc material                                                             |                           | Dry ceramic and m  | netal disc               |  |
| Mechanical                                                                |                           | Drive              |                          |  |
| Disc diameter                                                             |                           | 11"                |                          |  |
|                                                                           | POWER TAKE-OFF            |                    |                          |  |
| Operation                                                                 |                           | INDEPENDENT ME     | CHANICS                  |  |
| Speed                                                                     | rpm                       | 540 / 5408         |                          |  |
| Pto synchronized with wheel                                               | r l                       | Standard           |                          |  |
|                                                                           | HYDRAULIC SYSTEM          |                    |                          |  |
| Standard pump flow                                                        | L/min                     | 4,8                |                          |  |
| Megaflow™ pump flow (optional)                                            | L/min                     | 63,8               |                          |  |
| Open center remote control valves                                         | No.                       | 2 or 3             |                          |  |
| Lift capacity of eyebolt                                                  | kg                        | 2600               |                          |  |
| Lift capacity at 610 mm from the eyebolt                                  | kg                        | 1835               |                          |  |
| Implements                                                                | 1                         | 1655               |                          |  |
| Lift-O-Matic                                                              |                           | T&II<br>Standard   |                          |  |
| Ent o Marie                                                               | STEERING                  | Standard           |                          |  |
| - ·                                                                       | SIEERING                  |                    |                          |  |
| Type / system                                                             | I /min                    | Hydrostatic / Inde | pendent                  |  |
| Hydraulic pump Stander /Megaflow™                                         | L/min                     | 28 / 36.6          |                          |  |
|                                                                           | FRONT AXLE                |                    |                          |  |
| 4wd traction                                                              |                           | Standard           |                          |  |
| Traction drive                                                            |                           | Electro-hydraulic  |                          |  |
| Front differential lock                                                   |                           |                    | Electro-hydraulic<br>55° |  |
| Maximum 4WD steering angle                                                |                           |                    |                          |  |
| Maximum lateral oscillation of the shaft                                  |                           | 8                  |                          |  |
| Minimum turning radius without 4WD brakes applied                         | m                         | 4                  |                          |  |
|                                                                           | REAR AXLE                 | <u> </u>           |                          |  |
| Туре                                                                      |                           | Flange             | -                        |  |
| Final reduction system                                                    |                           | Planetary          |                          |  |
| Rear differential lock drive                                              |                           | Mechanic           |                          |  |
|                                                                           | ELECTRICAL SYSTEM         |                    |                          |  |
| Alternator                                                                | A.h                       | 55                 |                          |  |
| Battery - 12V                                                             | A.h                       | 100                |                          |  |
| Starter                                                                   | kW                        | 3,5                |                          |  |
|                                                                           | BRAKES                    |                    |                          |  |
| Туре                                                                      |                           | Disc in oil ba     | ath                      |  |
| Drive of service brakes                                                   |                           | Hydraulic          |                          |  |
| Drive of parking brake                                                    |                           | Manual and indep   | pendent                  |  |
|                                                                           | OPERATOR COMFORT          |                    |                          |  |
| Rops / Cab                                                                |                           | Standard           |                          |  |
| Straight platform                                                         |                           |                    | Standard                 |  |
| Mechanical suspension seat / Seat belt                                    |                           | Standard           |                          |  |
|                                                                           | WEIGHT                    |                    |                          |  |
| Boarding weight 4WD Rops / Cab                                            | kg                        | 2,800/3,01         | .0                       |  |
| Maximum allowed operating weight 4WD Rops / Cab                           | kg                        | 5200               |                          |  |
|                                                                           | kg                        | 6x25               |                          |  |
| Front weight                                                              | 1                         | -                  |                          |  |
|                                                                           | kσ                        |                    |                          |  |
|                                                                           | kg<br>DIMENSIONS          |                    |                          |  |
| Rear Weight                                                               | DIMENSIONS                |                    |                          |  |
| Front weight Rear Weight Total length 4WD                                 | DIMENSIONS mm             | 4.029              |                          |  |
| Rear Weight  Total length 4WD  Total width                                | DIMENSIONS                | 1.588              |                          |  |
| Rear Weight<br>Total length 4WD<br>Total width<br>Total height to top Cab | DIMENSIONS  mm  mm  mm    | 1.588<br>2.173     |                          |  |
| Rear Weight<br>Total length 4WD<br>Total width                            | DIMENSIONS  mm  mm        | 1.588              |                          |  |