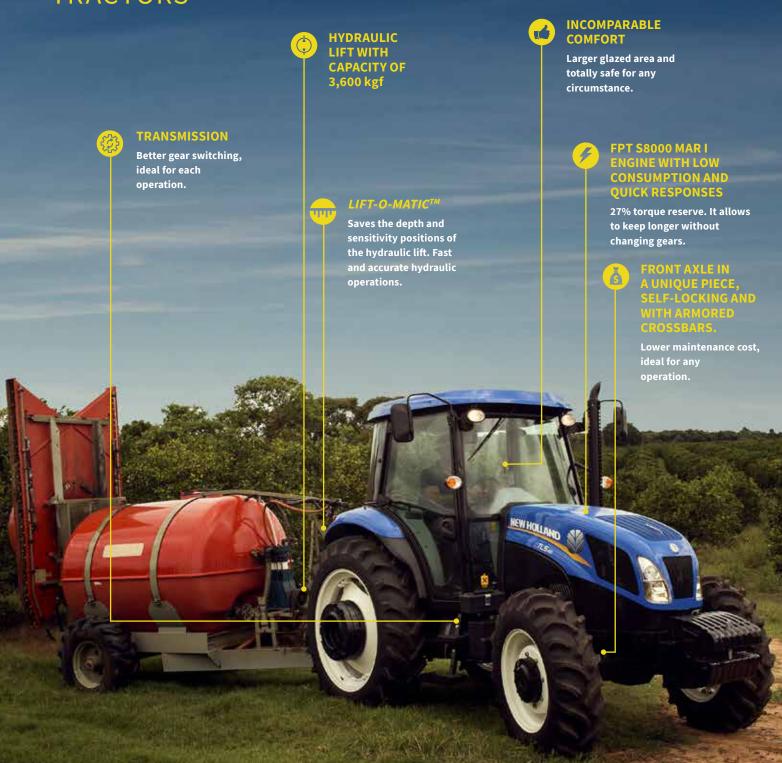

## **TL5 SERIES**

**TRACTORS** 



A Brand of CNH Industrial



## TECHNICAL SPECIFICATIONS TL5 SERIES

| MODEL                                                                                                                                                                                                                                                                                                                                                                                                                                                     | TIESO                                                                                                                   | TL5.90