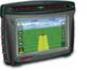

#### FM-750 TOUCHSCREEN DISPLAY

The FM-750 touchscreen display delivers affordable guidance, steering and precision agriculture functionality. Use the FM-750 display to maximize your efficiency when planting, spraying, spreading and strip tilling by adding the Field-IQ crop input control system OR upgrading to GLONASS satellite correction.

- Rugged construction for everyday field use
- Mid-sized 8.0" color touchscreen
- Intuitive user-interface
- 27 built-in LED lights
- One built-in, dual-frequency receiver
- GLONASS-ready

See your local New Holland dealer for more information on precision farming equipment.