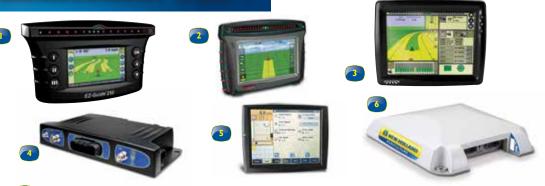

#### EZ-GUIDE<sup>®</sup> 250 LIGHTBAR

The EZ-Guide 250 lightbar steering system has an intuitive user interface that works right out of the box. Easy to install with its own built-in receiver, the EZ-Guide<sup>®</sup> 250 system can be a logical first step into the world of guidance systems and can be retrofitted to most equipment brands.

#### FM-750 TOUCHSCREEN DISPLAY

The FM-750 touchscreen display delivers affordable guidance, steering and precision agriculture functionality. Use the FM-750 display to maximize your efficiency when planting, spraying, spreading and strip tilling by adding the Field-IQ crop input control system OR upgrading to GLONASS satellite correction.

#### FM-1000 TOUCHSCREEN DISPLAY

The FM-1000 touchscreen display is designed to deliver the best performance and reliability with dual-integrated GPS+GLONASS receivers. Capable of delivering everything you need in guidance, steering and precision farming features, the FM-1000 gives you a choice of accuracy levels between 8-in (20 cm) and 1-in (2.5 cm) pass-to-pass and year-to-year.

#### INTELLIVIEW<sup>™</sup> IV

The Intelliview<sup>™</sup> IV display can be used throughout a farming operation and is compatible as a factory option for your New Holland combine. The Intelliview<sup>™</sup> IV will communicate with the IntelliSteer system, as well as the vehicle's CAN Bus, and display machine function information in real-time on just one screen. Maximum operator comfort is provided on a 10.4" touch-screen display. See where you are and choose information you want to view, monitor and control. The Intelliview IV also gives you a choice of accuracy levels between 8-in (20 cm) and 1-in (2.5 cm) pass-to-pass and year-to-year.

#### NH 372 RECEIVER

The NH 372 GNSS receiver is an all-in-one dual-frequency GPS/GLONASS antenna and receiver system. The NH 372 GNSS receiver ensures a highly-accurate, reliable signal that is always available so you can keep moving. Signal loss won't shut you down or force you to move forward without mapping and guidance.