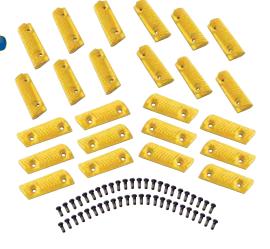

#### NEW HOLLAND CONCAVE KITS

The New Holland concaves' one-piece design eliminates the extension, improving reliability and saves time with installation. Available in large wire and small wire configurations. The kit includes concave #1, #2 and #3. Extended-wear concaves have heat-treated crossbars.

#### NEW HOLLAND RASP BAR KITS

Install a New Holland rasp bar kit and get original equipment quality plus all new hardware for easy installation. New Holland rasp bars are constructed from long-wearing nodular iron and then quenched, and tempered to a specific hardness.