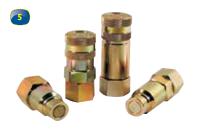

#### FLUSH-FACE QUICK COUPLINGS

Eliminate hydraulic coupler fluid leakage by updating your equipment with new flush-face couplings that resist the effects of surface nicks and scratches.

- Simple one-hand hookup
- · Heavy-duty, induction-hardened surface for long life
- 3000 PSI rating
- Heavy-duty sleeve lock