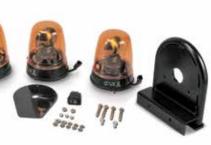

#### 🚹 HID LIGHT KIT

Includes: HID lamp assembly (2), wire harness (2), ballast (2), hardware and installation instructions

#### WARNING LIGHTS

- · Lightbars, beacons and minibars
- Halogen and LED lights
- Many options available in regards to light source, size, shape, electrical connection, kits and price point