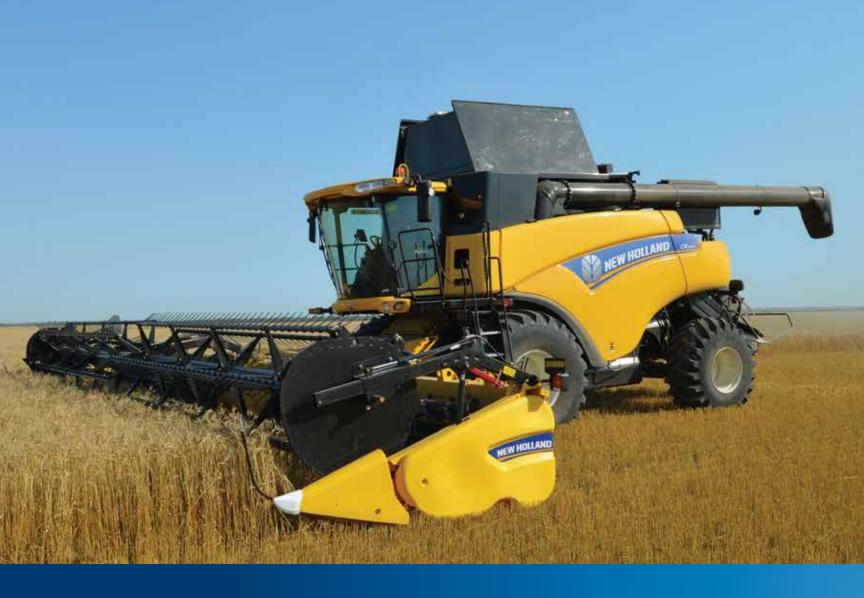

#### CR9000 SERIES COMBINES: FROM THE WORLD'S FIRST ROTARY COMBINE TO THE WORLD'S LARGEST COMBINE

Our customers never rest, and neither do we. New Holland revolutionized harvesting with the world's first rotary combine in 1975. Today, we're proud to introduce the world's largest combine. The CR9090 joins the Twin Rotor series to provide the record-breaking performance that today's producers need to feed a growing world.

An impressive match of power and performance, the CR9090 features a New Holland Cursor 13 liter Turbo Compound engine (TCD), the largest ever installed on a combine. Its smart design delivers 591 horsepower, while Turbo Compound technology improves fuel efficiency by 5 percent compared to conventional turbocharged engines.

Boasting the world's largest threshing capacity, largest cleaning area and largest cab, the CR9090 is the current Guinness World Record holder for the most grain harvested in an 8-hour period.

The CR9000 Twin Rotor<sup>®</sup> series has been recognized with awards honoring its contribution to farming innovation. The American Society of Agricultural and Biological Engineers (ASABE) presented the CR9090 with a prestigious AE50 Award for the most innovative product ideas to enter the market in 2008. In 2009, the CR9080 won a prestigious FinOvation Award for new products and technology for the farm.