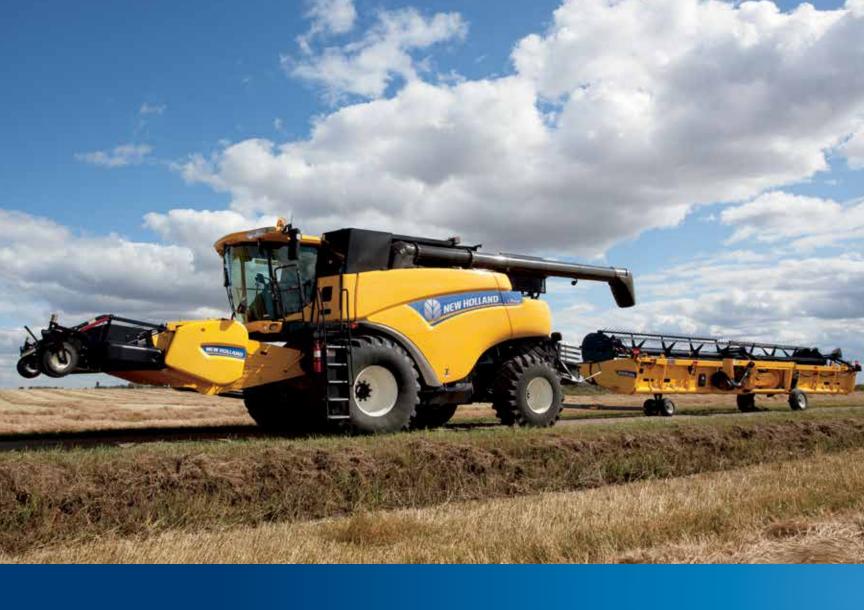

#### CR9000 SERIES COMBINES: FROM THE WORLD'S FIRST ROTARY COMBINE TO THE WORLD'S LARGEST COMBINE

Our customers never rest, and neither do we. New Holland revolutionized harvesting with the world's first rotary combine in 1975. Today, we're proud to introduce the world's largest combine. The CR9090 joins the Twin Rotor series to provide the record-breaking performance that today's producers need to feed a growing world.

An impressive match of power and performance, the CR9090 features a New Holland Cursor 13 liter Turbo Compound engine (TCD), the largest ever installed on a combine. Its smart design delivers 591 horsepower, while Turbo Compound technology improves fuel efficiency by 5 percent compared to conventional turbocharged engines.

Boasting the world's largest threshing capacity, largest cleaning area and largest cab, the CR9090 is the current Guinness World Record holder for the most grain harvested in an 8-hour period.

The CR9000 Twin Rotor<sup>®</sup> series has been recognized with awards honoring its contribution to farming innovation. The American Society of Agricultural and Biological Engineers (ASABE) presented the CR9090 with a prestigious AE50 Award for the most innovative product ideas to enter the market in 2008. In 2009, the CR9080 won a prestigious FinOvation Award for new products and technology for the farm.