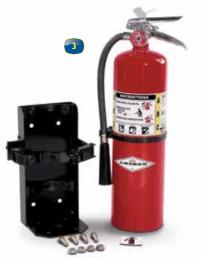

#### FIRE EXTINGUISHER KIT

Kit includes extinguisher, sticker and mounting bracket and hardware. Available with a 10 or 20 lb. capacity extinguisher.

Service Maintenance Contracts for all models are available from your New Holland dealer.