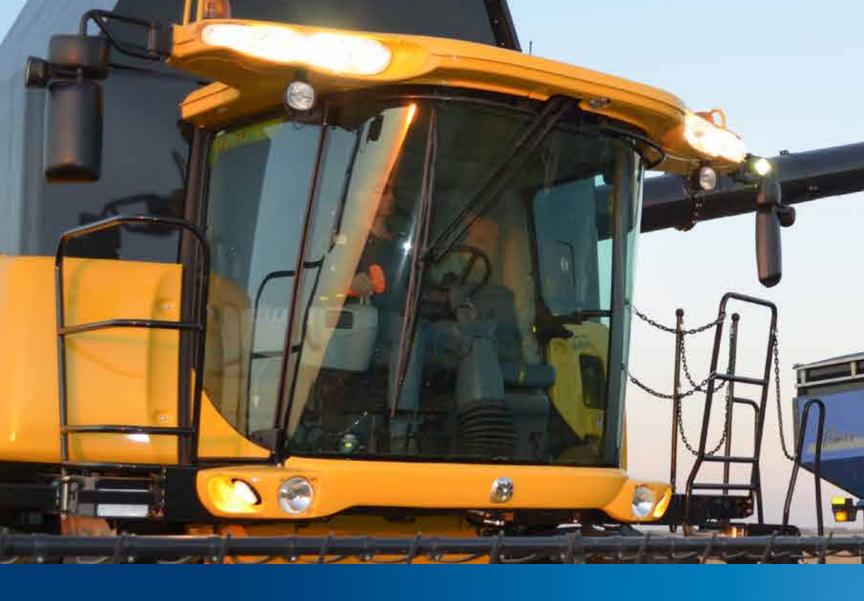

#### CR9000 SERIES COMBINES: FROM THE WORLD'S FIRST ROTARY COMBINE TO THE WORLD'S LARGEST COMBINE

Our customers never rest, and neither do we. New Holland revolutionized harvesting with the world's first rotary combine in 1975. Today, we're proud to introduce the world's largest combine. The CR9090 joins the Twin Rotor series to provide the record-breaking performance that today's producers need to feed a growing world.

An impressive match of power and performance, the CR9090 features a New Holland Cursor 13 liter Turbo Compound engine (TCD), the largest ever installed on a combine. Its smart design delivers 591 horsepower, while Turbo Compound technology improves fuel efficiency by 5 percent compared to conventional turbocharged engines.

Boasting the world's largest threshing capacity, largest cleaning area and largest cab, the CR9090 is the current Guinness World Record holder for the most grain harvested in an 8-hour period.

The CR9000 Twin Rotor<sup>®</sup> series has been recognized with awards honoring its contribution to farming innovation. The American Society of Agricultural and Biological Engineers (ASABE) presented the CR9090 with a prestigious AE50 Award for the most innovative product ideas to enter the market in 2008. In 2009, the CR9080 won a prestigious FinOvation Award for new products and technology for the farm.