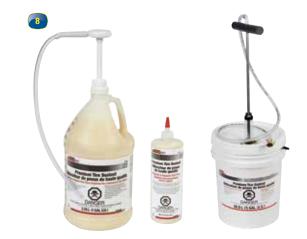

#### TIRE SEALANT

New Holland Tire Sealants offer a simple, direct, cost-effective way to help save money, avoid downtime, and increase profits. Whether installing new equipment, or during pre-season or post-season service maintenance programs, New Holland Tire Sealants will seal hundreds of punctures up to 3/16" as they occur, and work to maintain constant recommended air pressure for the life of the tire.