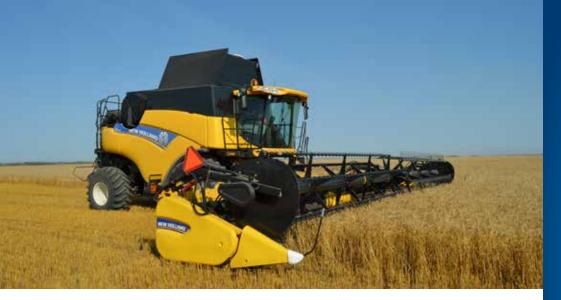

#### CR9000 SERIES COMBINES: FROM THE WORLD'S FIRST ROTARY COMBINE TO THE WORLD'S LARGEST COMBINE

Our customers never rest, and neither do we. New Holland revolutionized harvesting with the world's first rotary combine in 1975. Today, we're proud to introduce the world's largest combine. The CR9090 joins the Twin Rotor series to provide the record-breaking performance that today's producers need to feed a growing world.

An impressive match of power and performance, the CR9090 features a New Holland Cursor 13 liter Turbo Compound engine (TCD), the largest ever installed on a combine. Its smart design delivers 591 horsepower, while Turbo Compound technology improves fuel efficiency by 5 percent compared to conventional turbocharged engines.

Boasting the world's largest threshing capacity, largest cleaning area and largest cab, the CR9090 is the current Guinness World Record holder for the most grain harvested in an 8-hour period.

The CR9000 Twin Rotor<sup>®</sup> series has been recognized with awards honoring its contribution to farming innovation. The American Society of Agricultural and Biological Engineers (ASABE) presented the CR9090 with a prestigious AE50 Award for the most innovative product ideas to enter the market in 2008. In 2009, the CR9080 won a prestigious FinOvation Award for new products and technology for the farm.