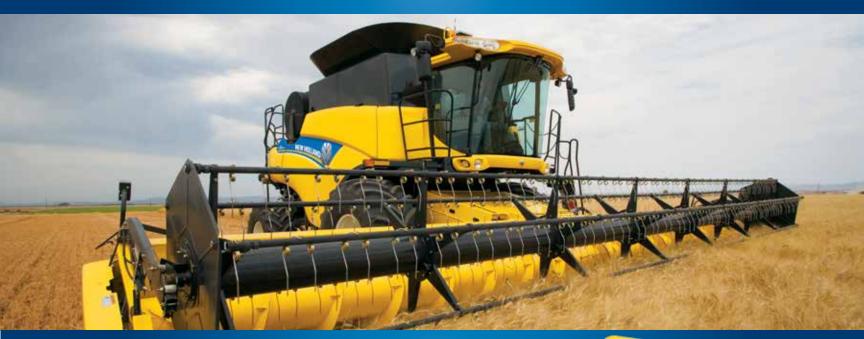

#### CR9000 SERIES COMBINES: FROM THE WORLD'S FIRST ROTARY COMBINE TO THE WORLD'S LARGEST COMBINE

Our customers never rest, and neither do we. New Holland revolutionized harvesting with the world's first rotary combine in 1975. Today, we're proud to introduce the world's largest combine. The CR9090 joins the Twin Rotor series to provide the record-breaking performance that today's producers need to feed a growing world.

An impressive match of power and performance, the CR9090 features a New Holland Cursor 13 liter Turbo Compound engine (TCD), the largest ever installed on a combine. Its smart design delivers 591 horsepower, while Turbo Compound technology improves fuel efficiency by 5 percent compared to conventional turbocharged engines.

Boasting the world's largest threshing capacity, largest cleaning area and largest cab, the CR9090 is the current Guinness World Record holder for the most grain harvested in an 8-hour period.

The CR9000 Twin Rotor<sup>®</sup> series has been recognized with awards honoring its contribution to farming innovation. The American Society of Agricultural and Biological Engineers (ASABE) presented the CR9090 with a prestigious AE50 Award for the most innovative product ideas to enter the market in 2008. In 2009, the CR9080 won a prestigious FinOvation Award for new products and technology for the farm.