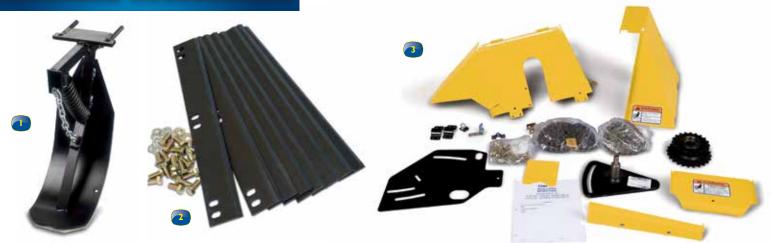

#### STALK STOMPER KITS

Stalk stompers level corn stalks ahead of the combine drive wheels. This helps with tire wear and extends tire life. The Kit includes a pair of stalk stompers and attaching hardware.

#### CORN HEAD KNIFE REPLACEMENT KIT

New Holland Knife Blades are coated on the cutting side with long-wearing tungsten carbide and then are heat-treated, making them extremely sharp and durable. Because of this, these knives are also self-sharpening.

#### AUGER DRIVE KIT

Auger speed is reduced 25-30% to lessen the amount of energy applied to ear conveying. Reducing auger speed results in fewer ears tossed forward over the auger, thus reducing ear loss, shatter loss, and reprocessing loss. Slower auger speed also provides the feeder a better chance of removing the ears from the auger.

#### HOODS AND DIVIDERS

New Holland row unit hoods and dividers are interchangable with the current steel assemblies and have replaceable, heavy-duty cast wear points. The crowned hood reduces crop bunching and the ear saver kits help reduce ear loss.