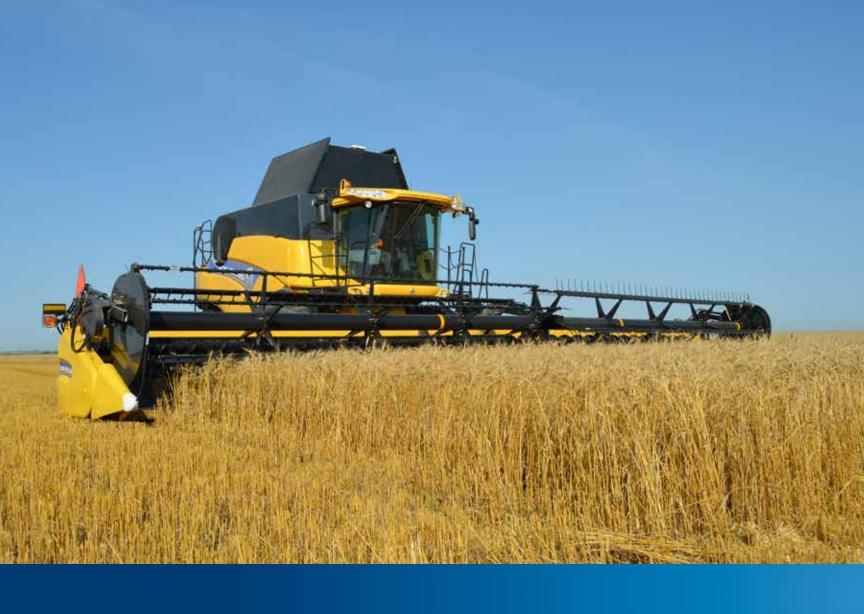

#### CR9000 SERIES COMBINES: FROM THE WORLD'S FIRST ROTARY COMBINE TO THE WORLD'S LARGEST COMBINE

Our customers never rest, and neither do we. New Holland revolutionized harvesting with the world's first rotary combine in 1975. Today, we're proud to introduce the world's largest combine. The CR9090 joins the Twin Rotor series to provide the record-breaking performance that today's producers need to feed a growing world.

An impressive match of power and performance, the CR9090 features a New Holland Cursor 13 liter Turbo Compound engine (TCD), the largest ever installed on a combine. Its smart design delivers 591 horsepower, while Turbo Compound technology improves fuel efficiency by 5 percent compared to conventional turbocharged engines.

Boasting the world's largest threshing capacity, largest cleaning area and largest cab, the CR9090 is the current Guinness World Record holder for the most grain harvested in an 8-hour period.

The CR9000 Twin Rotor<sup>®</sup> series has been recognized with awards honoring its contribution to farming innovation. The American Society of Agricultural and Biological Engineers (ASABE) presented the CR9090 with a prestigious AE50 Award for the most innovative product ideas to enter the market in 2008. In 2009, the CR9080 won a prestigious FinOvation Award for new products and technology for the farm.