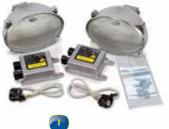

#### LIGHTING & ELECTRICAL

#### 🚹 HID LIGHT KIT

Includes: HID lamp assembly (2), wire harness (2), ballast (2), hardware and installation instructions