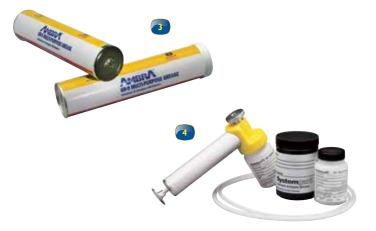

#### **GR-9 GREASE**

GR-9 is a general-purpose NLGI 2, lithium-soap, extreme-pressure grease. It's designed for use in anti-friction and plain bearings (including non-disc brake wheel bearings), universal joints, spline shafts, water pumps and general chassis lubrication.

#### SYSTEMGARD LUBRICANT AND FLUID ANALYSIS

Systempard analysis is a snapshot of what is happening inside your equipment. It tells you the condition of the lubricant and identifies component wear and contamination in engine, transmission and hydraulic systems. Systemgard can help identify small concerns before they become bigger, downtime-causing problems.