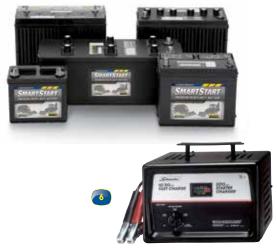

#### NEW HOLLAND SMART-START PREMIUM HEAVY-DUTY BATTERIES

Vibration is the biggest killer of off-road batteries. New Holland Smart-Start Premium Heavy-Duty batteries are built to take the pounding that is created when your machine bounces across a field or jobsite. New Holland batteries contain larger and heavier lead connections than typical off-the-shelf batteries and utilize a unique, epoxy-bonding design to secure the internal grids in order to prevent shorts caused by excessive vibration and shocks.

#### BATTERY CHARGERS

Keep your battery in peak condition in your off-time.

- 10/30 amps
- 200 amp start
- Fast-charge and trickle-charge