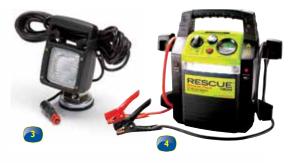

#### WORKLAMPS

- Halogen, HID and LED
- Flood, spot and trap configurations available
- Rugged solid state lights can withstand off-road shock and vibration

#### JUMP STARTERS

Don't get stuck on the job without juice. Use a Quick Cable Booster. These jump packs will save the day.