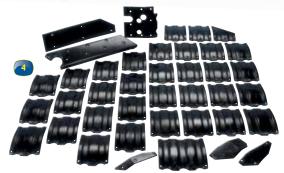

#### **ROTORS AND RASP BARS**

#### PLATE AND LUG KITS

Upgrading your rotor components improve life and reliability. Plate and lug kits are available individually and for one, or both, rotors. Includes the plates, lugs, and all mounting hardware.

#### **2** ROTOR ASSEMBLIES

These complete rotor assemblies come ready to install. They are factory-assembled and balanced for smooth operation.

#### NEW HOLLAND CONCAVE KITS

The New Holland concaves' one-piece design eliminates the extension, improving reliability and saves time with installation. Available in large wire and small wire configurations. The kit includes concave #1, #2 and #3. Extended-wear concaves have heat-treated crossbars.

#### NEW HOLLAND RASP BAR KITS

Install a New Holland rasp bar kit and get original equipment quality plus all new hardware for easy installation. New Holland rasp bars are constructed from long-wearing nodular iron and then quenched, and tempered to a specific hardness.