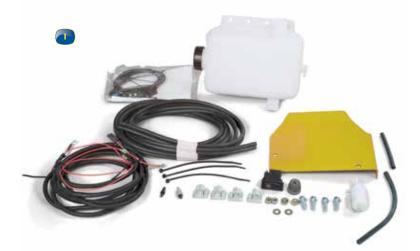

#### WINDSHIELD WASHER KIT

Kit includes pump, reservoir, hoses, harness and mounting brackets.