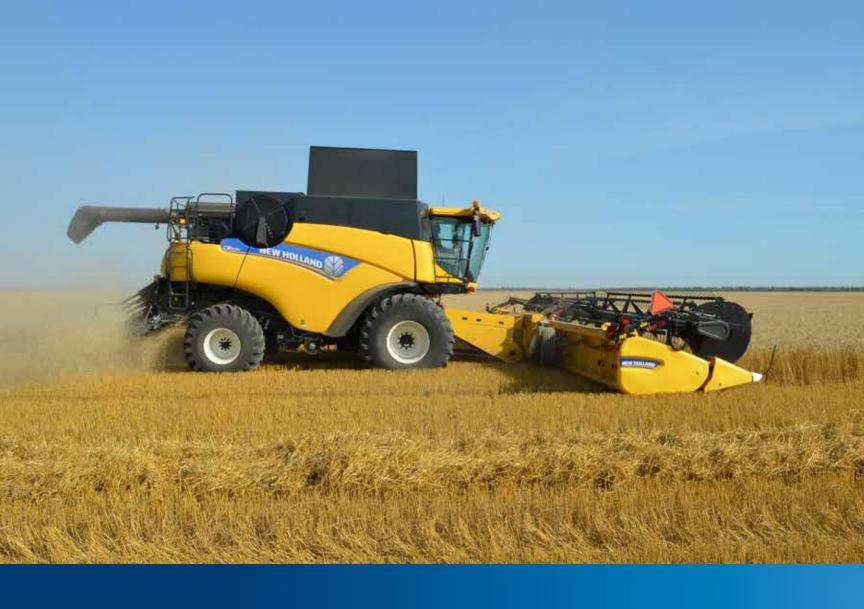

#### CR9000 SERIES COMBINES: FROM THE WORLD'S FIRST ROTARY COMBINE TO THE WORLD'S LARGEST COMBINE

Our customers never rest, and neither do we. New Holland revolutionized harvesting with the world's first rotary combine in 1975. Today, we're proud to introduce the world's largest combine. The CR9090 joins the Twin Rotor series to provide the record-breaking performance that today's producers need to feed a growing world.

An impressive match of power and performance, the CR9090 features a New Holland Cursor 13 liter Turbo Compound engine (TCD), the largest ever installed on a combine. Its smart design delivers 591 horsepower, while Turbo Compound technology improves fuel efficiency by 5 percent compared to conventional turbocharged engines.

Boasting the world's largest threshing capacity, largest cleaning area and largest cab, the CR9090 is the current Guinness World Record holder for the most grain harvested in an 8-hour period.

The CR9000 Twin Rotor<sup>®</sup> series has been recognized with awards honoring its contribution to farming innovation. The American Society of Agricultural and Biological Engineers (ASABE) presented the CR9090 with a prestigious AE50 Award for the most innovative product ideas to enter the market in 2008. In 2009, the CR9080 won a prestigious FinOvation Award for new products and technology for the farm.