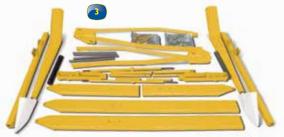

### COMBINE KITS

#### PLATFORM EXTENSION KIT

# UNLOADING AUGER

New Holland's unloading auger kits offer a further reach, allowing safer unloading onto your grain cart. The New Holland kit comes complete with a chain, sprockets, a gearbox, lower support, a vertical auger and attaching hardware.

#### STRAW CHOPPER SLOW-DOWN KIT

A Straw Chopper Slow-Down Kit allows processing of corn residue through your straw chopper. Includes the belt pulley, shield, belt and all hardware.

#### CLEANING KITS

The Deluxe Shaker Cleaning Kit includes bushings, housing and all the hardware.

#### 👩 SIEVE KITS

New Holland offers a wide selection of sieve kits for your New Holland combine. Kits come ready to install and include sieves with installed rubber flaps, seals, a wire harness, and a grain-loss sensor with brackets.