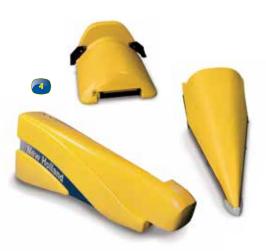

#### HOODS AND DIVIDERS

New Holland row unit hoods and dividers are interchangable with the current steel assemblies and have replaceable, heavy-duty cast wear points. The crowned hood reduces crop bunching and the ear saver kits help reduce ear loss.