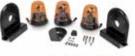

#### WARNING LIGHTS

- · Lightbars, beacons and minibars
- Halogen and LED lights
- Many options available in regards to light source, size, shape, electrical connection, kits and price point