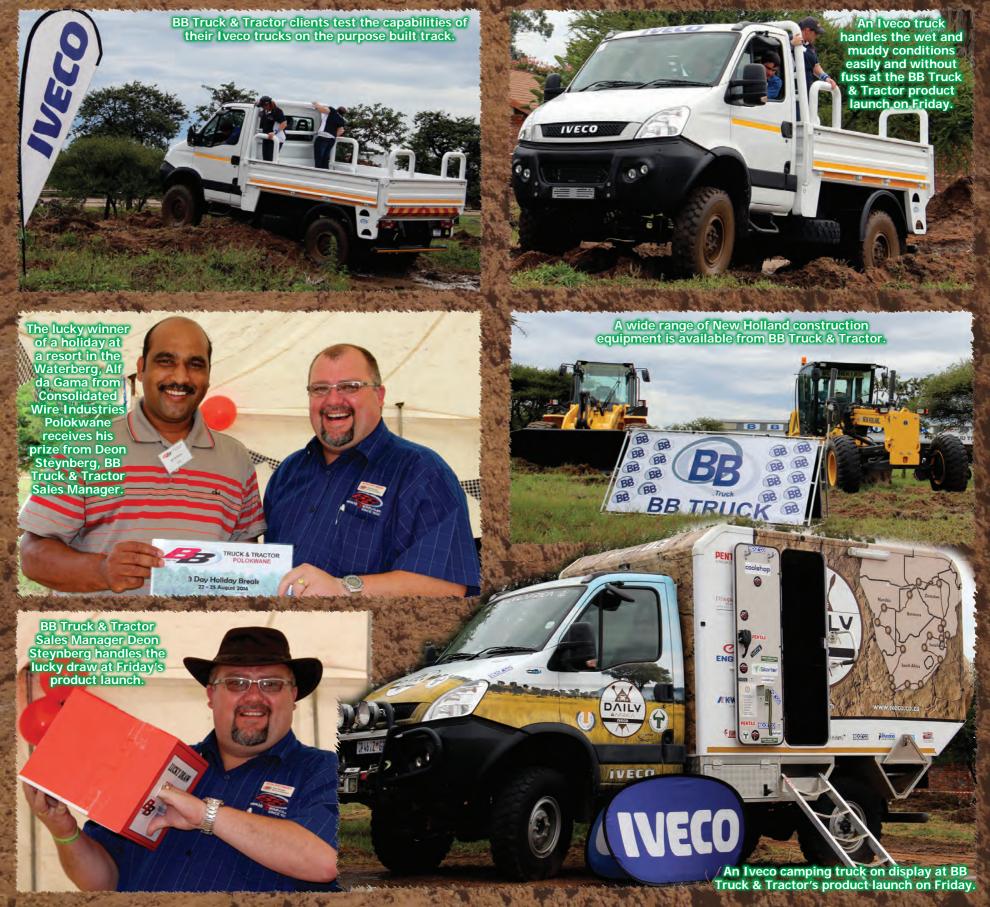

## WARKEN BLUNI

>>warrenb.observer@gmail.com

BB Truck & Tractor hosted another successful product launch at their premises on Friday with the highlight being the hand-over of New Holland construction equipment to Maruma Plant Hire, a well-established construction company in Limpopo.

Although last week's heavy rainfall made conditions for the launch rather wet and muddy on Friday, it was the perfect opportunity to test the capabilities of the trucks on the purpose built track at the dealer's premises.